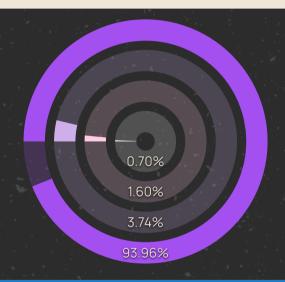

### **Geographic Coverage of Donations**

Beneficiaries

98.54% of the donations were allocated within Albania.

**96.65%** of the donations were contributed by donors from Albania, while the remaining contributions come from diaspora and foreign citizens.