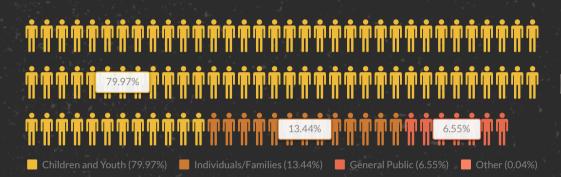

### **Beneficiaries**

Talented (0.56%)

Total number of beneficiaries\*:

6,691

\*In the frame of this analysis beneficiaries are calculated only once regardless of the number of donations they received.

## Number of beneficiaries by Category