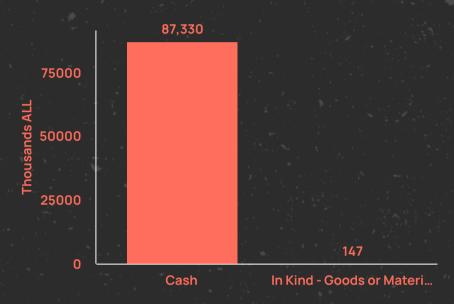

July - Agust - September 2024

# Data on Philanthropic Activity

tracked through online & media platforms



Total:

87,477,209 ALL





### Number of donations by Nature

Total:

16,943

### **Donations by Type**



The three main types of fundraising are through **Direct donations**, **Events**, and **Campaigns**.

16,921 donations carried out through <u>Campaigns</u>

11 donations carried out through **Events** 

11 Direct donations



Value of donations by Type

Total:

87,477,209 ALL



### **Fundraising Campaigns**

79

Call for Donations

31

Crowdfunding Platforms

11

Online and Social Media Crowdfunding Campaings

1

Mega Campaings

1

Facebook Social Impact Platform Campaign

11 Live Events

**Events** 

### 3 Main Donors by Value

12,306,876 ALL

Individuals

Fundraising campaign "**Let's save life of 2-year-old Esma**", in support of 2-year-old Esma Kola, who is in serious health condition.

12,133,350 ALL