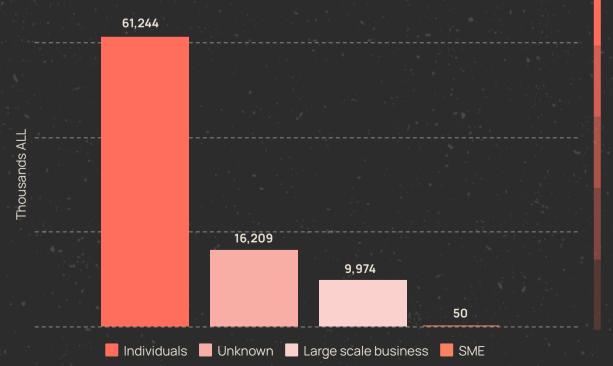

### Total Value of Donors by nature

#### Total number of donors\*:

\*In the frame of this analysis donors are calculated only once regardless of the number of donations carried out during all the monitoring process.

Unknown (26.43%)

NPO (0.11%)

Large scale business (0.09%)

SME (0.02%)

Public Institution (0.01%)

Privat Institution (0.01%)