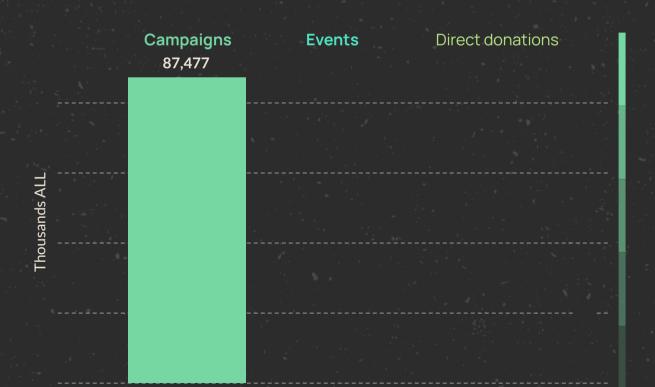

### **Donations by Type**

The three main types of fundraising are through **Direct donations**, **Events**, and **Campaigns**.

16,921 donations carried out through <u>Campaigns</u>

11 donations carried out through **Events** 

11 Direct donations

Value of donations by Type

Total:

87,477,209 ALL