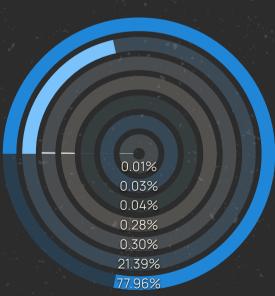

### **Geographic Coverage of Donations**

Beneficiaries

98.54% of the donations were allocated within Albania.

**96.65%** of the donations were contributed by donors from Albania, while the remaining contributions come from diaspora and foreign citizens.