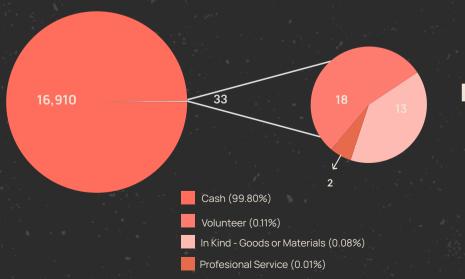

### Number of donations by Nature

Total:

16,943

### **Donations by Type**

The three main types of fundraising are through **Direct donations**, **Events**, and **Campaigns**.

16,921 donations carried out through <u>Campaigns</u>

11 donations carried out through **Events** 

11 Direct donations

Value of donations by Type

Total:

87,477,209 ALL