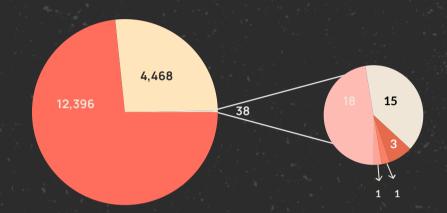

## Number of donors by Nature

#### Total number of donors\*:

\*In the frame of this analysis donors are calculated only once regardless of the number of donations carried out during all the monitoring process.

Unknown (26.43%)

NPO (0.11%)

Large scale business (0.09%)

SME (0.02%)

Public Institution (0.01%)

Privat Institution (0.01%)