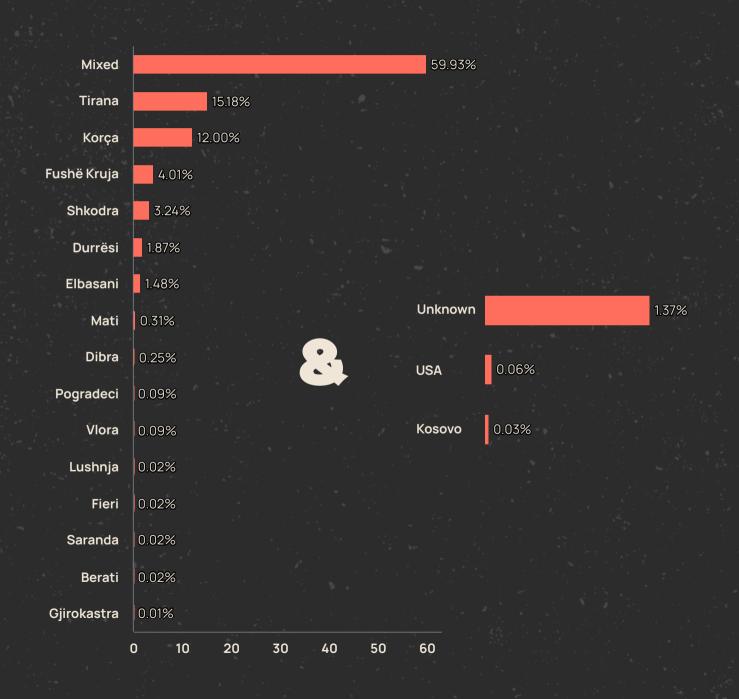

### **Geographic Coverage of Donations**

Beneficiaries

98.54% of the donations were allocated within Albania.

**96.65%** of the donations were contributed by donors from Albania, while the remaining contributions come from diaspora and foreign citizens.