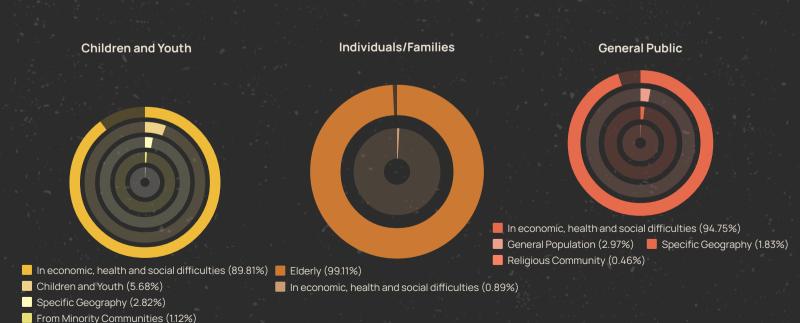

of: Education (0.25%), Animals (0.15%), Art and Culture (0.10%), Poverty Relief (0.08%), Public Infrastructure (0.06%), Sport (0.03%), Religious Activities (0.01%), Economic Development (0.01%), Preservation & Protection of the Environment (0.01%) ect.

- Healthcare
- Support to Marginalized Groups
- Response to Natural Disaster
- Other



#### **Channels of Donations**

- Crowdfunding Platform (NPO)
- Crowdfunding Platform (Individual or family)
- Public institution
- NPO
- Direct Donation
- Private Institution
- International Instiution



### **Beneficiaries**



Talented (0.56%)

Total number of beneficiaries\*:

6,691

\*In the frame of this analysis beneficiaries are calculated only once regardless of the number of donations they received.



## Number of beneficiaries by Category



### **Geographic Coverage of Donations**

Beneficiaries

98.54% of the donations were allocated within Albania.



**96.65%** of the donations were contributed by donors from Albania, while the remaining contributions come from diaspora and foreign citizens.



**Direct Donation** - Donation that is carried out directly from the donor to the recipient

**Fundraising campaign** - Fundraising that occurs during a certain period of time for a particular social cause

**Event** - is short-term fundraising effort organized to raise funds for a specific purpose

Mega Campaign - Campaigns promoted on many platforms simultaneously (crowdfunding, social media, visual media, etc.)

Poverty Relief - Donations carried out with the aim to mitigate poverty for individuals or families living in economi