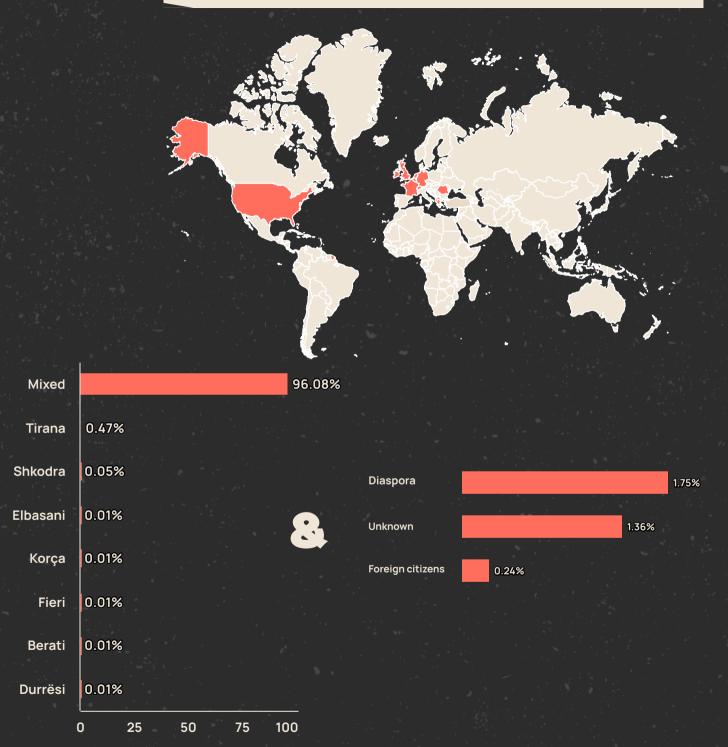

### **Geographic Coverage of Donations**

Beneficiaries

98.54% of the donations were allocated within Albania.

**96.65%** of the donations were contributed by donors from Albania, while the remaining contributions come from diaspora and foreign citizens.