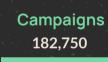

### **Donations by Type**

The three main types of fundraising are through **Direct donations**, **Events**, and **Campaigns**.

42,772 donations carried out through <u>Campaigns</u>

60 donations carried out through **Events** 