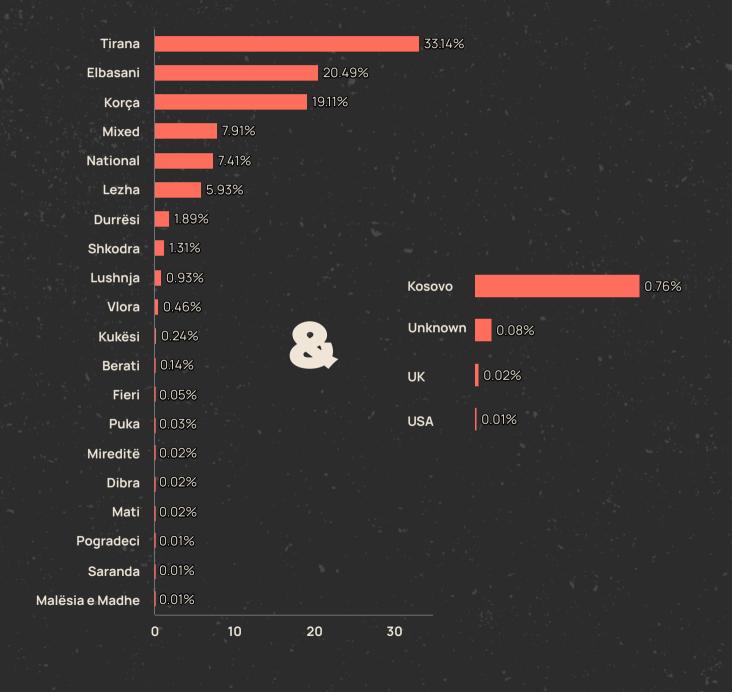

### **Geographic Coverage of Donations**

Beneficiaries

99.13% of the donations were allocated within Albania.

**Donors** 

Mixed

**80.84%** of the donations were contributed by donors from diaspora and foreign citizens, while the remaining contributions come from Albanian.