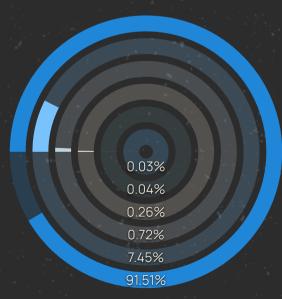

#### **Channels of Donations**

- Crowdfunding Platform (NPO)
- Crowdfunding Platform (Individual or family)
- NPO
- Public institution
- Private Institution
- Direct donation