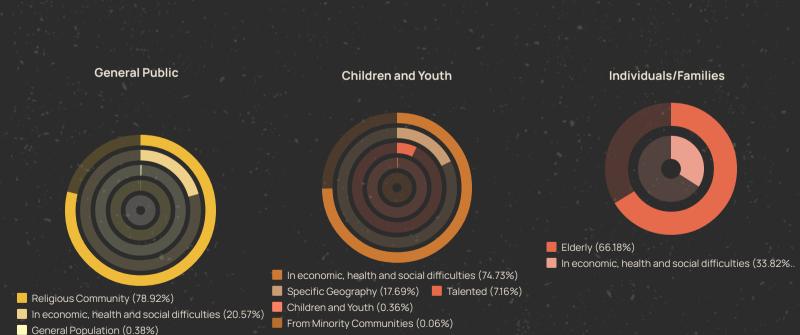

#### **Beneficiaries**

Specific Geography (0.1%)

From Minority Communities (0.03%)

Total number of beneficiaries\*:

10,818

\*In the frame of this analysis beneficiaries are calculated only once regardless of the number of donations they received.

# Number of beneficiaries by Category