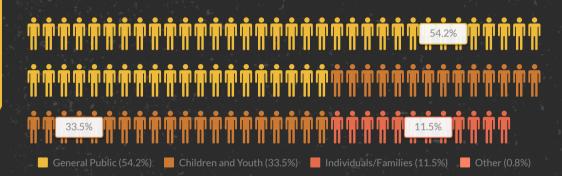

# Number of beneficiaries by Category

#### **Beneficiaries**

Specific Geography (0.1%)

From Minority Communities (0.03%)

Total number of beneficiaries\*:

10,818

\*In the frame of this analysis beneficiaries are calculated only once regardless of the number of donations they received.