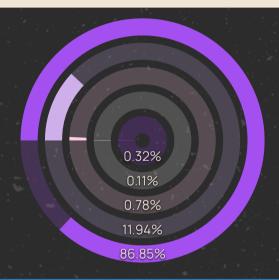

#### **Fields of Donation**

The main donations consist in the following 4 fields:

Meanwhile, "Other" category includes donations in the field of: Art and Culture (0.09%), Education (0.09%), Economic Development (0.05%), Poverty Relief (0.03%), Sport (0.02%), Human Rights / Citizen Engagement (0.01%), Preservation & Protection of the Environment (0.01%), Community Development (0.01%), Independent Media (0.01%) ect.

- Religious Activities
- Support to Marginalized Groups
- Public Infrastructure
- Other