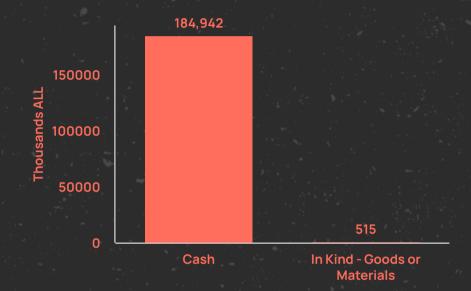

12 **Direct** donations

Value of donations by Type

Total:

185,457,910 ALL

**Events** 

Thousands ALL