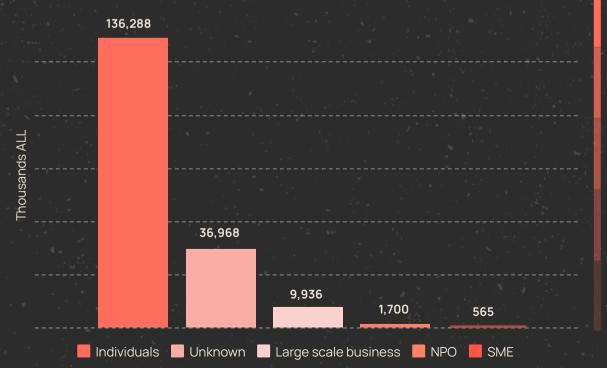

ple facing socio-economic and health difficulties, organized by Firdeus Foundation.

5,020,900 ALL

Individuals

Fundraising campaign "**Donazione leukemia acuta tumore**", in support of Emiljan Nikolli, 32 years old from Rubiku, who is in serious health condition.

4,252,012 ALL

Individuals

Fundraising campaign "**Bébé atteint d'un cancer**", in support of Hayal Bylykbashi, the 18-month-old babygirl, who suffers from a very rare and aggressive tumor of the eye. One Albania

Food Bank Albania

Credins Bank

11

**Main Donors by Number** 

#### **Donors**



#### **Total number of donors\*:**



\*In the frame of this analysis donors are calculated only once regardless of the number of donations carried out during all the monitoring process.





#### **Total Value of Donors by nature**



#### **Fields of Donation**

The main donations consist in the following 4 fields:

Meanwhile, "Other" category includes donations in the field of: Art and Culture (0.09%), Education (0.09%), Economic Development (0.05%), Poverty Relief (0.03%), Sport (0.02%), Human Rights / Citizen Engagement (0.01%), Preservation & Protection of the Environment (0.01%), Community Development (0.01%), Independent Media (0.01%) ect.



- Religious Activities
- Support to Marginalized Groups
- Public Infrastructure
- Other



#### **Channels of Donations**

- Crowdfunding Platform (NPO)
- Crowdfunding Platform (Individual or family)
- NPO
- Public institution
- Private Institution
- Direct donation



#### **Beneficiaries**



Specific Geography (0.1%)

From Minority Communities (0.03%)

Total number of b