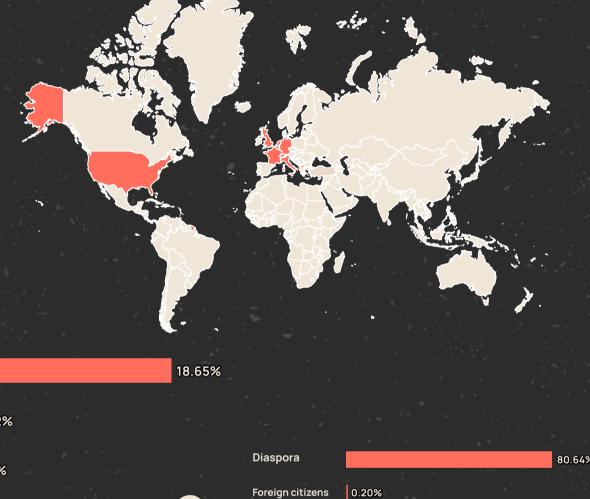

### **Geographic Coverage of Donations**

Beneficiaries

99.13% of the donations were allocated within Albania.

**Donors** 

Mixed

**80.84%** of the donations were contributed by donors from diaspora and foreign citizens, while the remaining contributions come from Albanian.