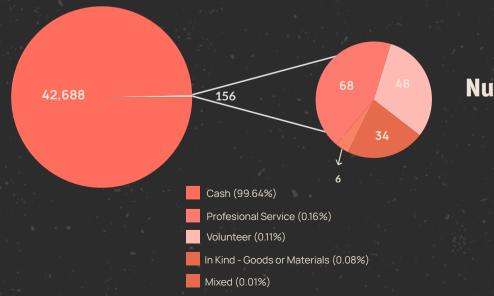

April - May - June 2024

# Data on Philanthropic Activity

tracked through online & media platforms



Total:

185,457,910 ALL





## Number of donations by Nature

Total:

42,844

### **Donations by Type**



The three main types of fundraising are through **Direct donations**, **Events**, and **Campaigns**.

42,772 donations carried out through <u>Campaigns</u>

60 donations carried out through **Events** 

12 **Direct** donations



Value of donations by Type

Total:

185,457,910 ALL



**Events** 

Thousands ALL

#### **Fundraising Campaigns**

107

Call for Donations

33

Crowdfunding Platforms

22

Online and Social Media Crowdfunding Campaings

6

Mega Campaings

1

Facebook Social Impact Platform Campaign

60 Live Events

**Events** 

#### 3 Main Donors by Value

50,394,190 ALL

Individuals

Campaign organized through "**GoFund Me**" platform, during the month of Ramadan to help people facing socio-economic