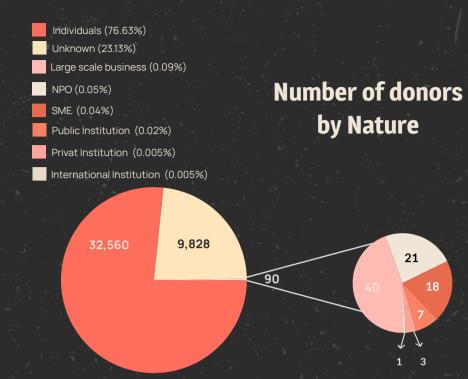

#### **Total number of donors\*:**

\*In the frame of this analysis donors are calculated only once regardless of the number of donations carried out during all the monitoring process.

#### **Total Value of Donors by nature**