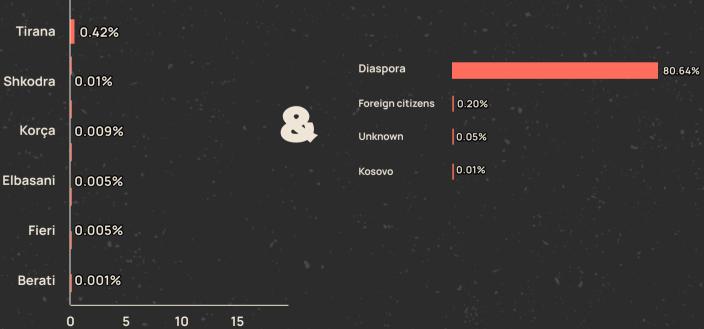

### **Geographic Coverage of Donations**

Beneficiaries

99.13% of the donations were allocated within Albania.

**Donors** 

Mixed

**80.84%** of the donations were contributed by donors from diaspora and foreign citizens, while the remaining contributions come from Albanian.