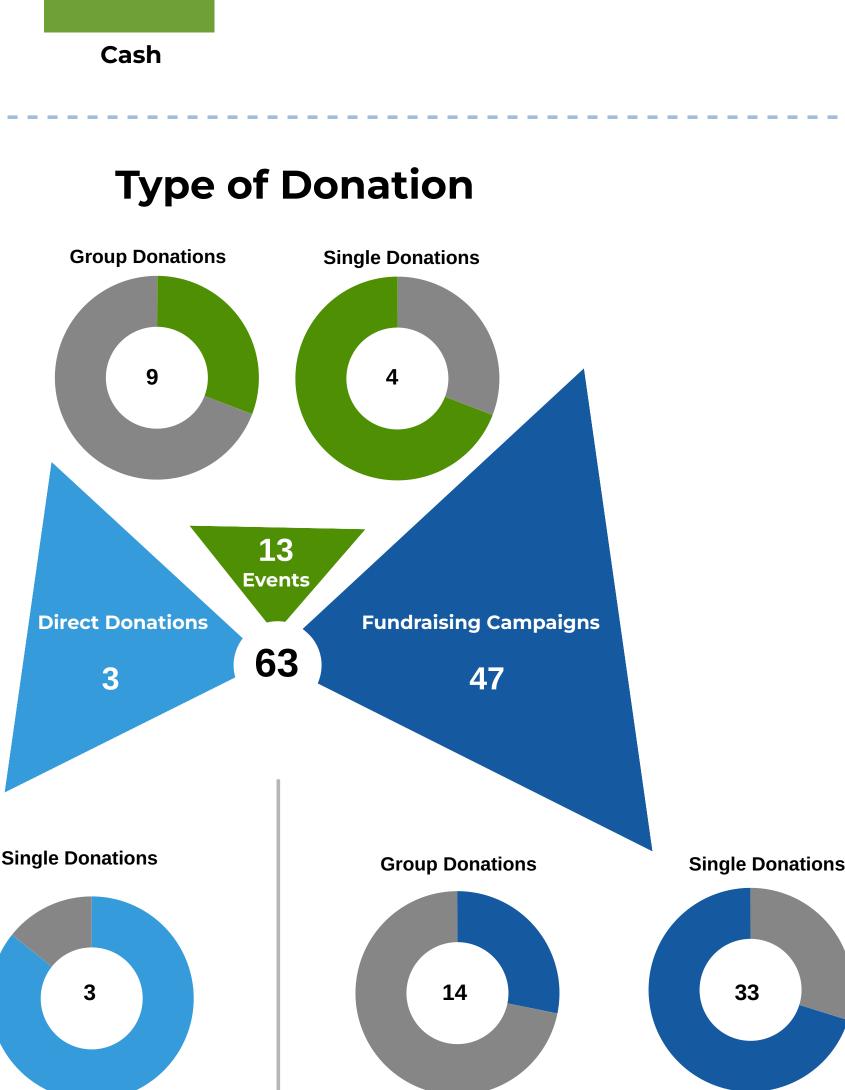

# **Fundraising Campaigns**

| 33     | <b>Call for Donations</b>                      |  | 9 | Social Media<br>and Crowdfunding<br>Campaigns |
|--------|------------------------------------------------|--|---|-----------------------------------------------|
| 1      | Facebook Social<br>Impact Platform<br>Campaign |  | 3 | Crowdfunding Campaigns                        |
| 1      | Mega Campaign                                  |  |   |                                               |
| Events |                                                |  |   |                                               |
| 13     | Live Events                                    |  |   |                                               |