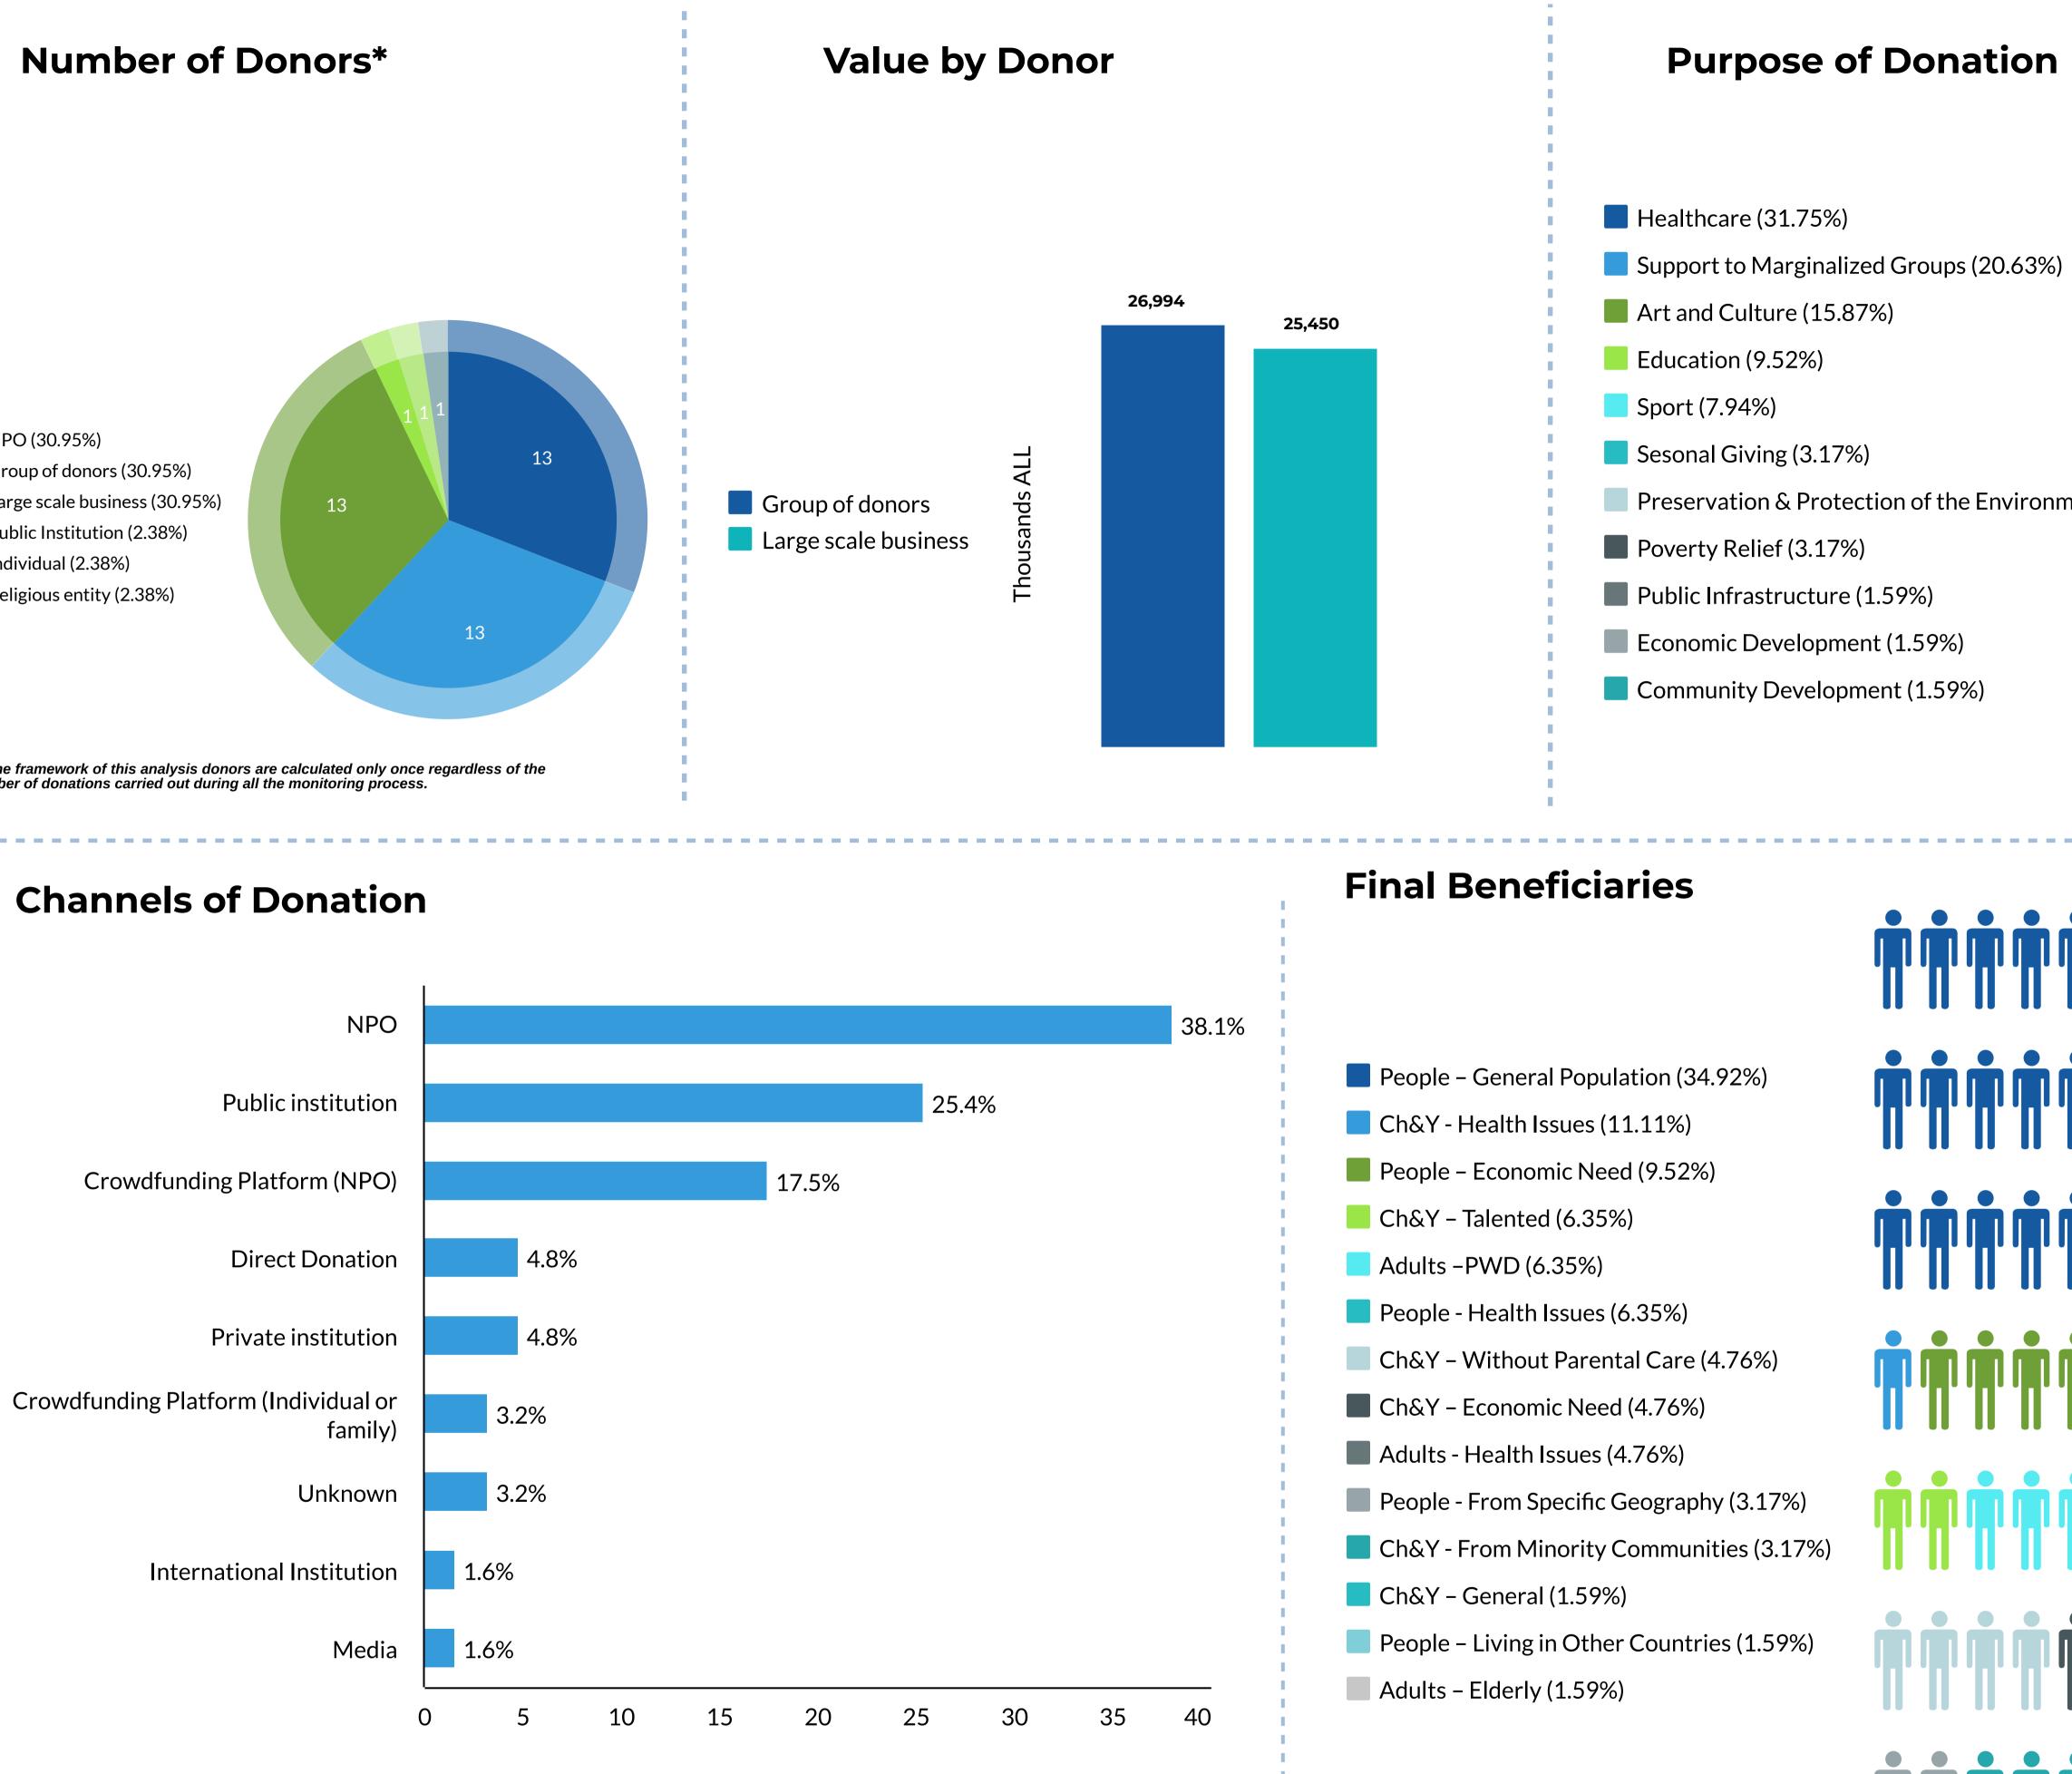

## **3 MAIN DONORS** by value of donations

- #1 ProCredit Group 25,450,000 ALL Procredit Group reaffirms its commitment to environmental protection. The **ProEnergy photovoltaic park** built in Kosovo is real evidence of this approach.
- #2 Group of Donors 12,745,938 ALL Fundraising campaign "United for good deeds!", in support of 7-month-old Erbora, who has health problems.
- #3 Group of Donors 9,323,262 ALL Fundraising campaign "Let's save the life of 3-month-old Gean!", in support of Gean, who is suffering from a serious illness.

## **3 MAIN DONORS** by number of donations

#1 Lajthiza

**#2 American Bank of Investments** 

**#3 Credins Bank** 

**Direct Donation -** Donation that is carried out directly from the donor to the recipient **Fundraising campaign -** Fundraising that occurs during a certain period of time for a particular social cause **Event -** is short-term fundraising effort organized to raise funds for a specific purpose Mega Campaign - Campaigns promoted on many platforms simultaneously (crowdfunding, social media, visual media, etc.) **Poverty Relief -** Donations carried out with the aim to mitigate poverty for individuals or families living in economic difficulties or affected by previous natural disasters