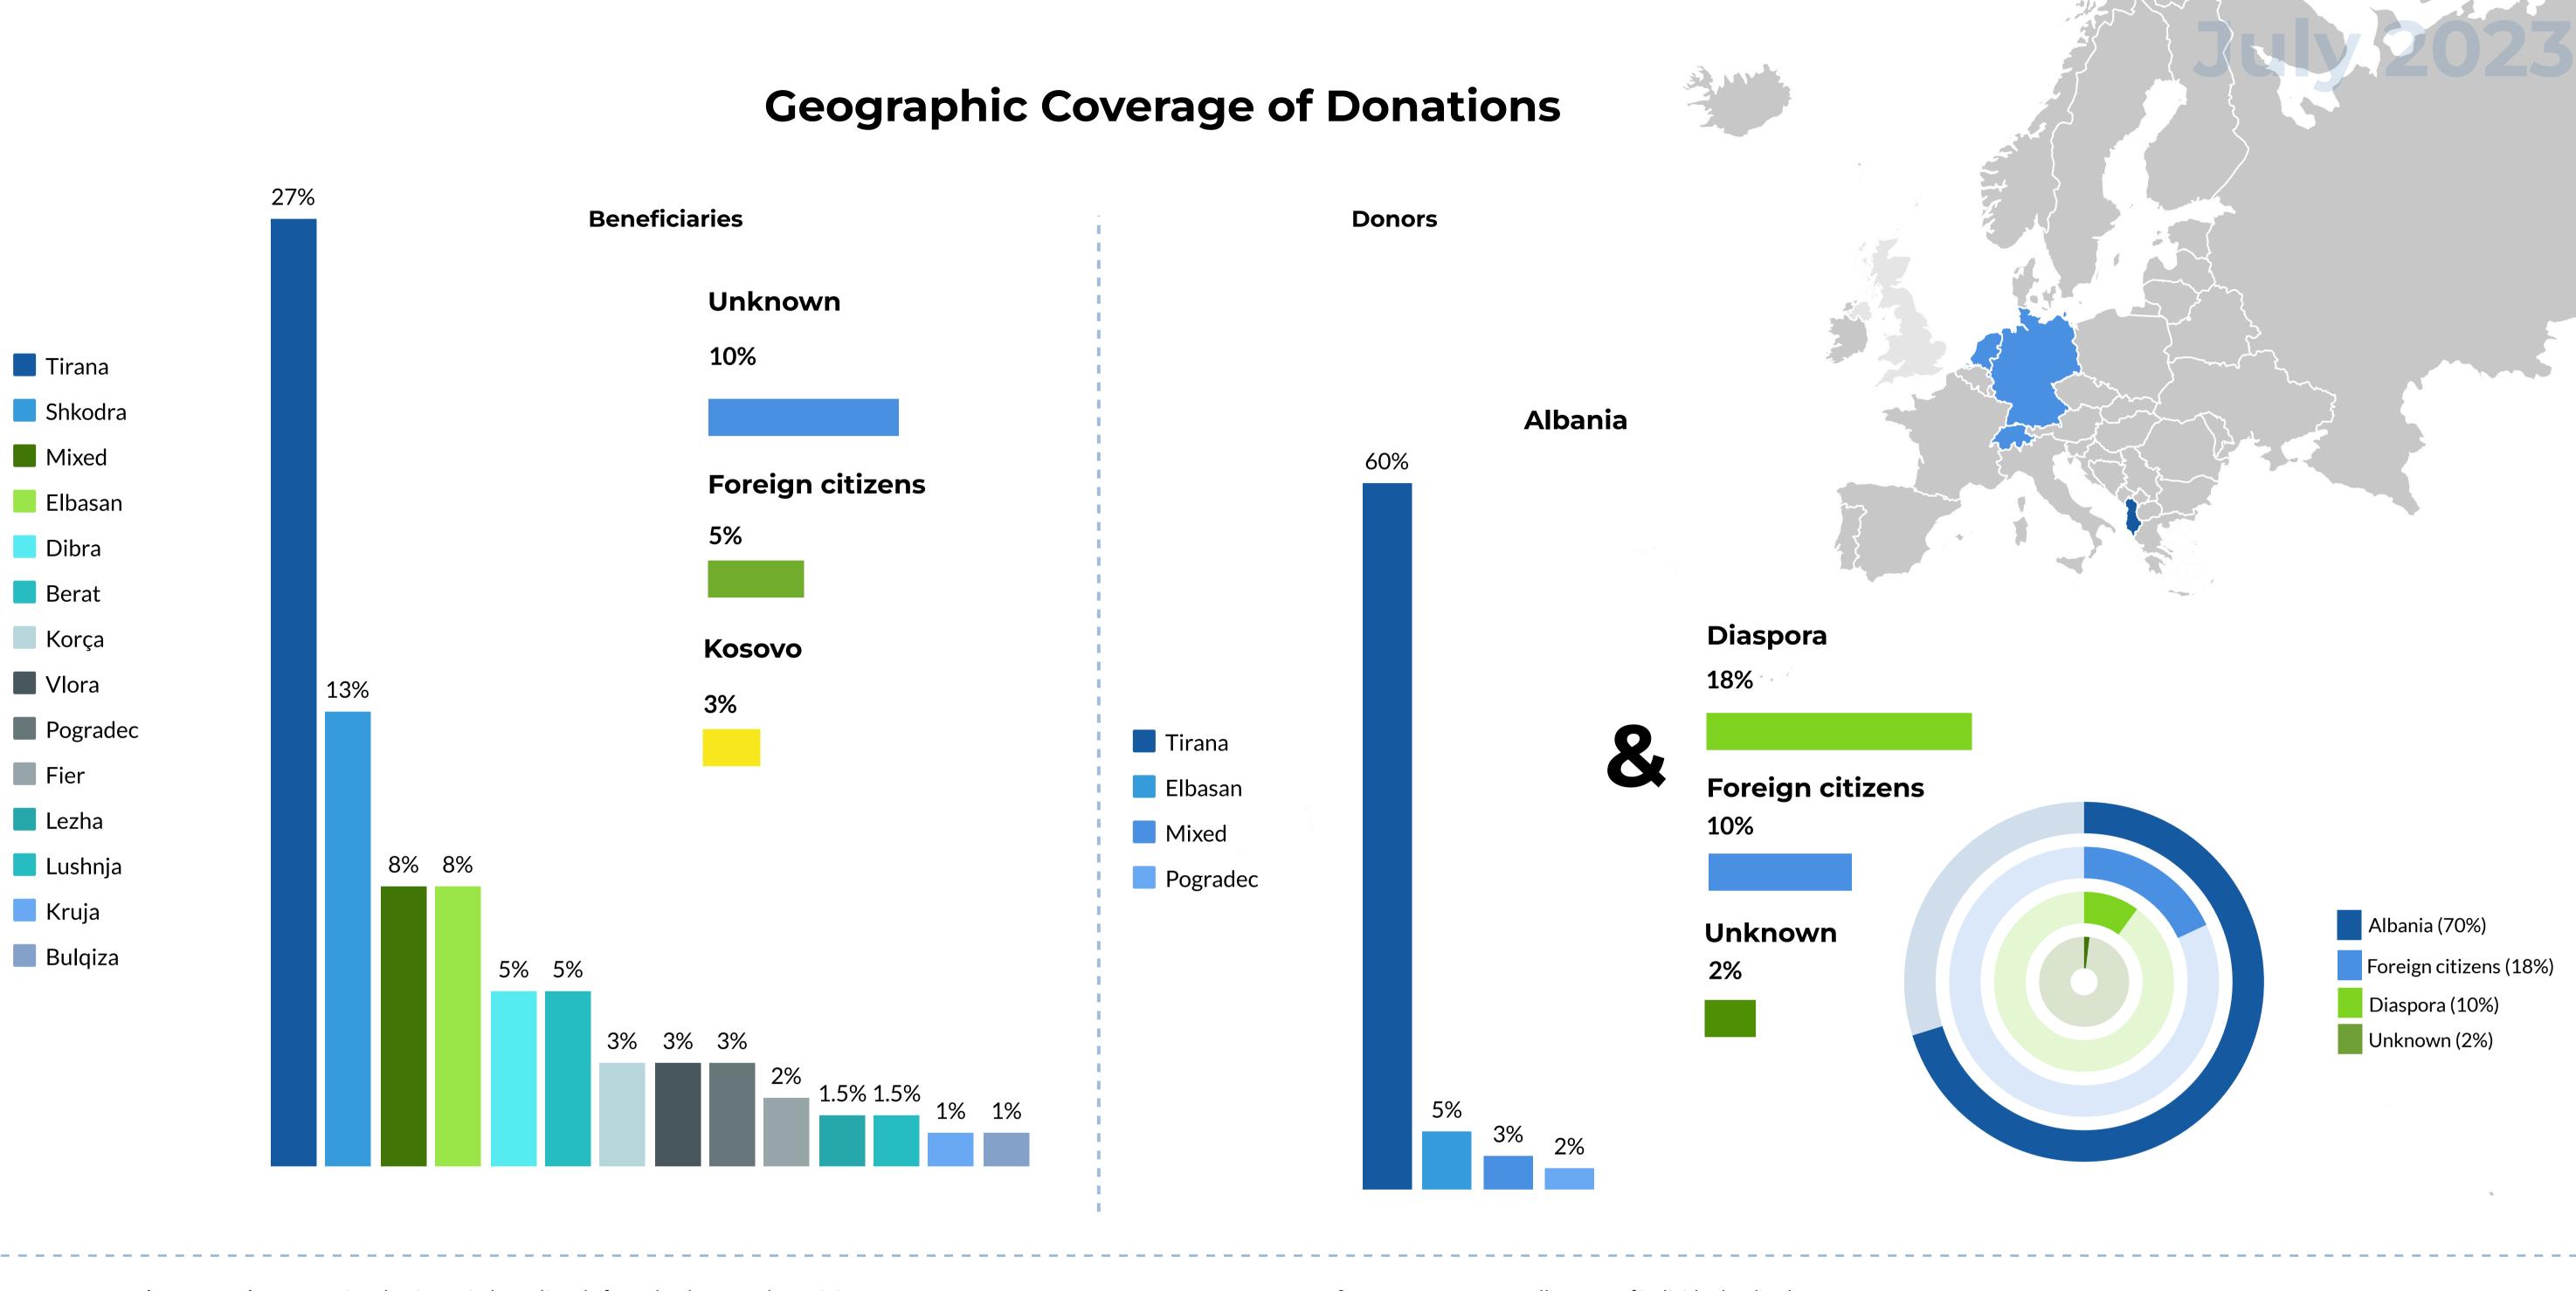

|

### Number of Donations

In Kind - Goods or Materials (9.52%)

X U, / UL donors tracked through **Crowdfunding Campaigns** 





## **3 MAIN DONORS** by value of donations

- #1 ProCredit Group 25,450,000 ALL Procredit Group reaffirms its commitment to environmental protection. The **ProEnergy photovoltaic park** built in Kosovo is real evidence of this approach.
- #2 Group of Donors 12,745,938 ALL Fundraising campaign "United for good deeds!", in support of 7-month-old Erbora, who has health problems.
- #3 Group of Donors 9,323,262 ALL Fundraising campaign "Let's save the life of 3-month-old Gean!", in support of Gean, who is suffering from a serious illness.

## **3 MAIN DONORS** by number of donations

#1 Lajthiza





**#2 American Bank of Investments** 

**#3 Credins Bank** 



**Direct Donation -** Donation that is carried out directly from the donor to the recipient **Fundraising campaign -** Fundraising that occurs during a certain period of time for a particular social cause **Event -** is short-term fundraising effort organized to raise funds for a specific purpose Mega Campaign - Campaigns promoted on many platforms simultaneously (crowdfunding, social media, visual media, etc.) **Poverty Relief -** Donations carried out with the aim to mitigate poverty for individuals or families living in economic difficulties or affected by previous natural disasters

Seasonal Giving - Donations made during the holidays season

**General Public-** Groups of people or individuals who were assisted through economic or material aid in cases of recovery from natural disast