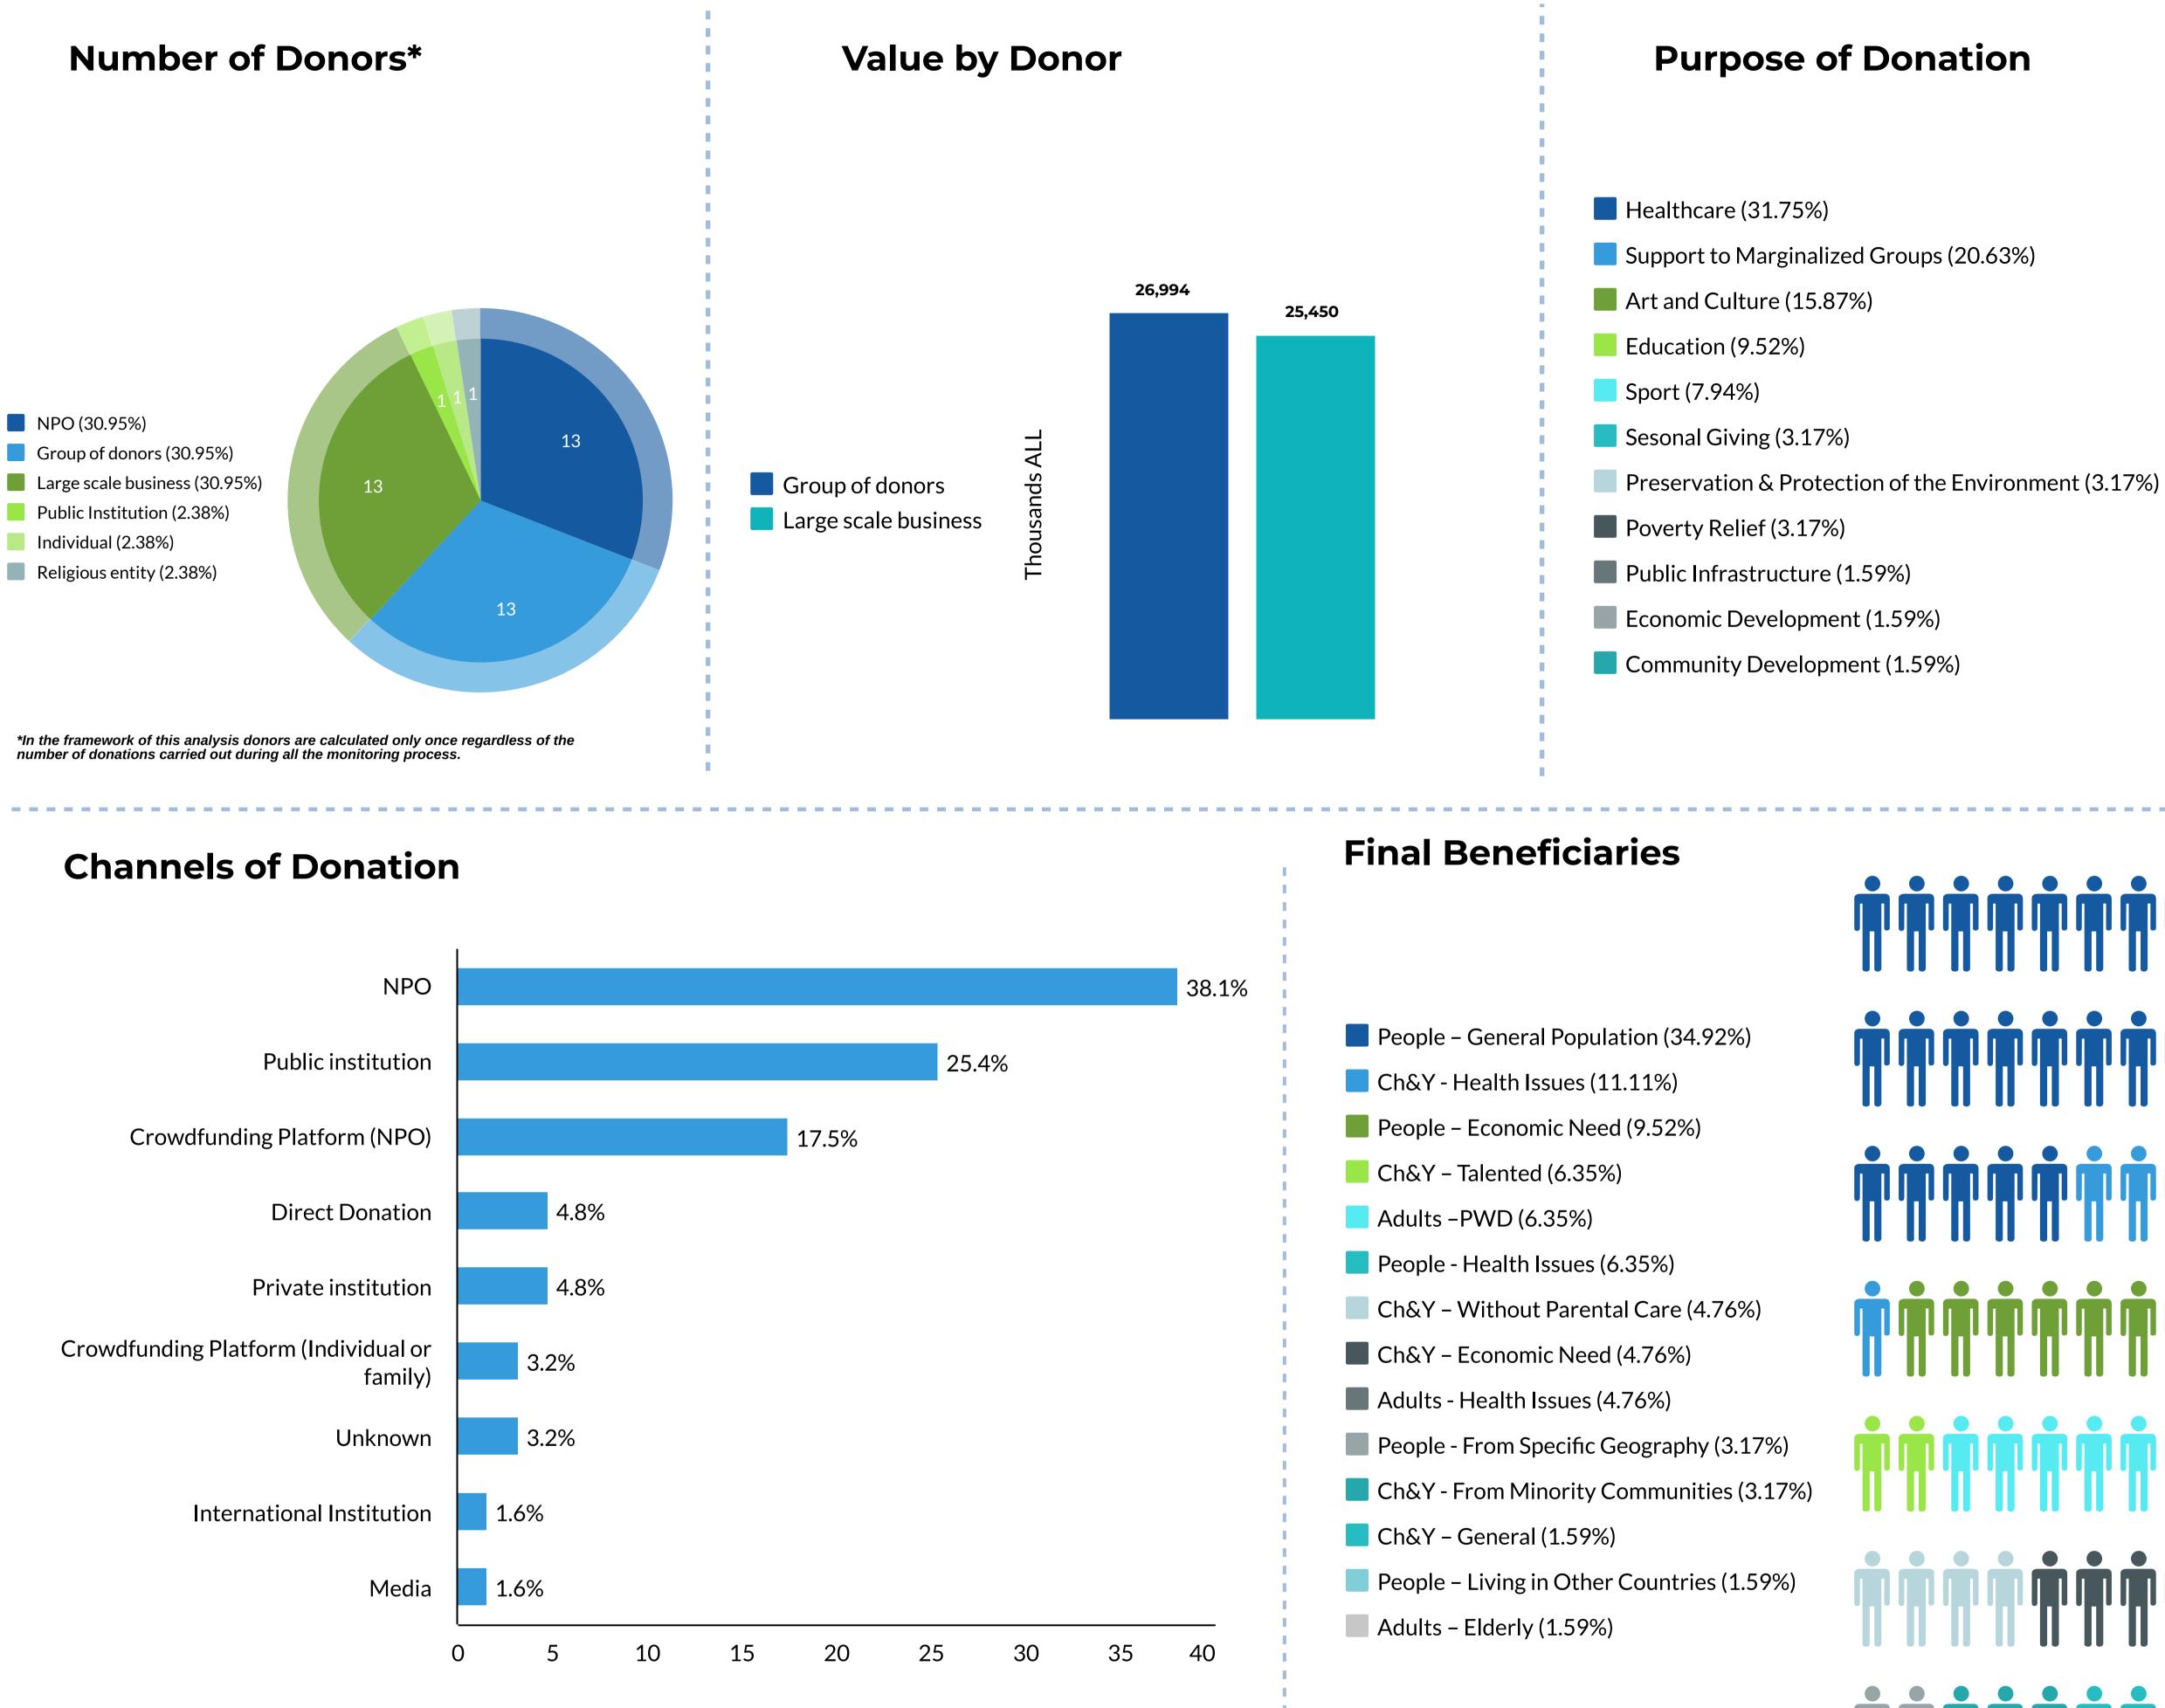

## **3 MAIN DONORS** by value of donations

- #1 ProCredit Group 25,450,000 ALL Procredit Group reaffirms its commitment to environmental protection. The **ProEnergy photovoltaic park** built in Kosovo is real evidence of this approach.
- #2 Group of Donors 12,745,938 ALL Fundraising campaign "United for good deeds!", in support of 7-month-old Erbora, who has health problems.
- #3 Group of Donors 9,323,262 ALL Fundraising campaign "Let's save the life of 3-month-old Gean!", in support of Gean, who is suffering from a serious illness.

## **3 MAIN DONORS** by number of donations

#1 Lajthiza

**#2 American Bank of Investments** 

**#3 Credins Bank** 

**Direct Donation -** Donation that is carried out directly from the donor to the recipient **Fundraising campaign -** Fundraising that occurs during a certain period of time for a particular social cause **Event -** is short-term fundraising effort organized to raise funds for a specific purpose Mega Campaign - Campaigns promoted on many platforms simultaneously (crowdfunding, social media, visual media, etc.) **Poverty Relief -** Donations carried out with the aim to mitigate poverty for individuals or families living in economic difficulties or affected by previous natural disasters

Seasonal Giving - Donations made during the holidays season

**General Public-** Groups of people or individuals who were assisted through economic or material aid in cases of recovery from natural disasters, or living difficulties

**PWD** – Persons with disabilities

This publication was made possible with support from the Rockefeller Brothers Fund (RBF). The opinions and views of the authors do not necessarily state or reflect those of the RBF.

Group of Donors - Large or small groups of individuals who donate **Mixed -** Donations which are combined by more than one category/municipality Crowdfunding Platform (Individuals or families) - donations that are channeled through online crowdfunding platforms created by individuals or families **Crowdfunding Platform (NPO) -** donations channeled through online crowdfunding platforms created by NPOs CH&Y - Children and Youth W&Ch - Women and Children