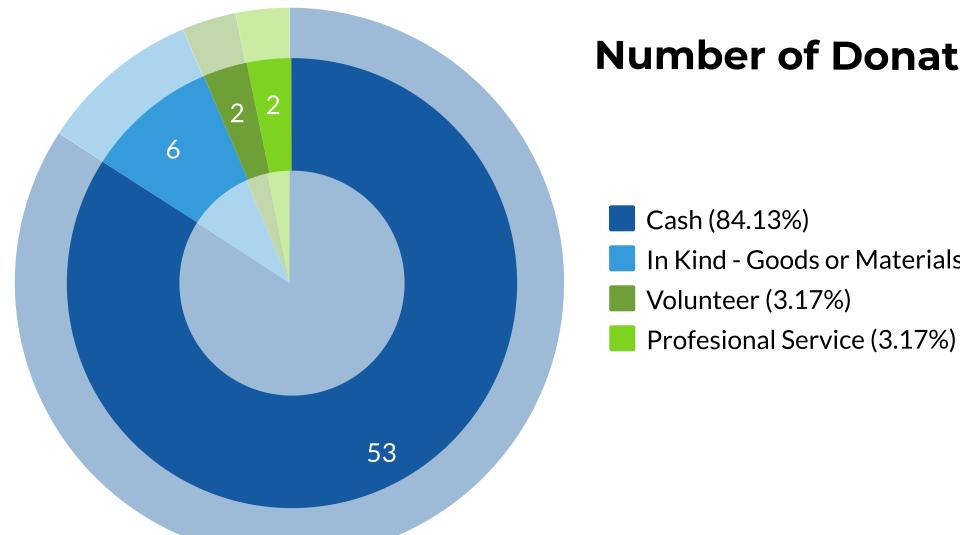

### Number of Donations

In Kind - Goods or Materials (9.52%)

X U, / UL donors tracked through **Crowdfunding Campaigns** 