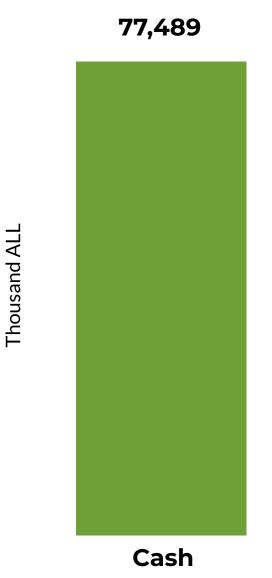

# **Data on Philanthropic Activity** tracked through online and media platforms **July 2023** 77,489