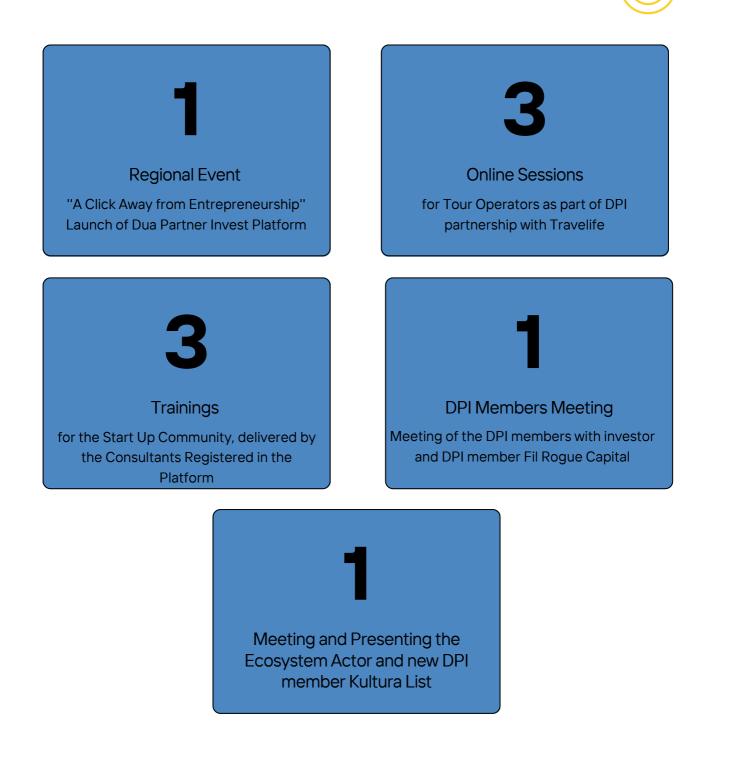

#### A CLICK AWAY FROM ENTREPRENEURSHIP!

Scan link to register October 20, 2021 | 10:00-12:00 CET ONLINE

Dua Partner Invest was officially launched by Partners Albania in "A October 2021. in the regional event Click Away from Entrepreneurship!". The event brought together 70 participants, representatives of the social entrepreneurship ecosystem from 6 Western Balkan countries, who had the chance to hear about the opportunities and supporting mechanisms of the European Commission DG GROW and Regional Cooperation presented by Council representatives. Meanwhile government representatives from the WB countries, and supporting organisations in the field of entrepreneurship, offered an overview of the programs and instruments in place in each country in support of start-ups and entrepreneurship ecosystem.

Dua Partner Invest has organized **3 online sessions** with all interested parties, to get acquainted with the services that Travelife offers, the certification process, success cases and the information needed to contribute towards the development of sustainable tourism.

Through this cooperation agreement, **2 online training sessions** have been organized for the members of the DPI platform by the experts from the Metropolitan University, **1 online training** has been provided by the PA experts for the university students, and **3 meetings** have been organized in Metropolitan University to present to the students the DPI platform, offering them the opportunity to register in the platform and benefit from the advantages of being a member of DPI.

Through the partnership DPI has organized an **online meeting** with Fil Rogue Capital and the members of the platform, to allow Fil Rogue Capital to present their accelerating program, and the opportunities offered with an advantage for DPI members, and to allow DPI community to present their potential and start-up ideas, in order to evaluate the possibilities for future collaboration between them.

Dua Partner Invest Platform has joined the Possibilists directory, a qlobal database of grant-making, capacity building and support programs for young changemakers! The Possibilists is a unique global alliance committed to delivering real insights into the lives and work of young changemakers and to improving their conditions. Through this membership, DPI platform offers its contribution Possibilists to the ecosystem and brings new opportunities to its members!