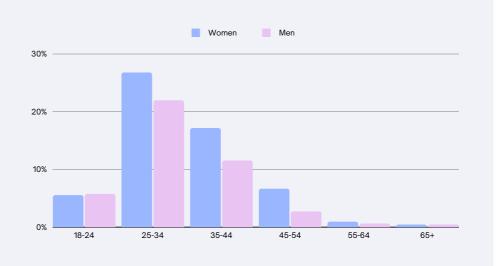

### FACEBOOK AT A GLANCE

**AUDIENCE METRICS** 

### INSTAGRAM AT A GLANCE

#### **AUDIENCE METRICS**