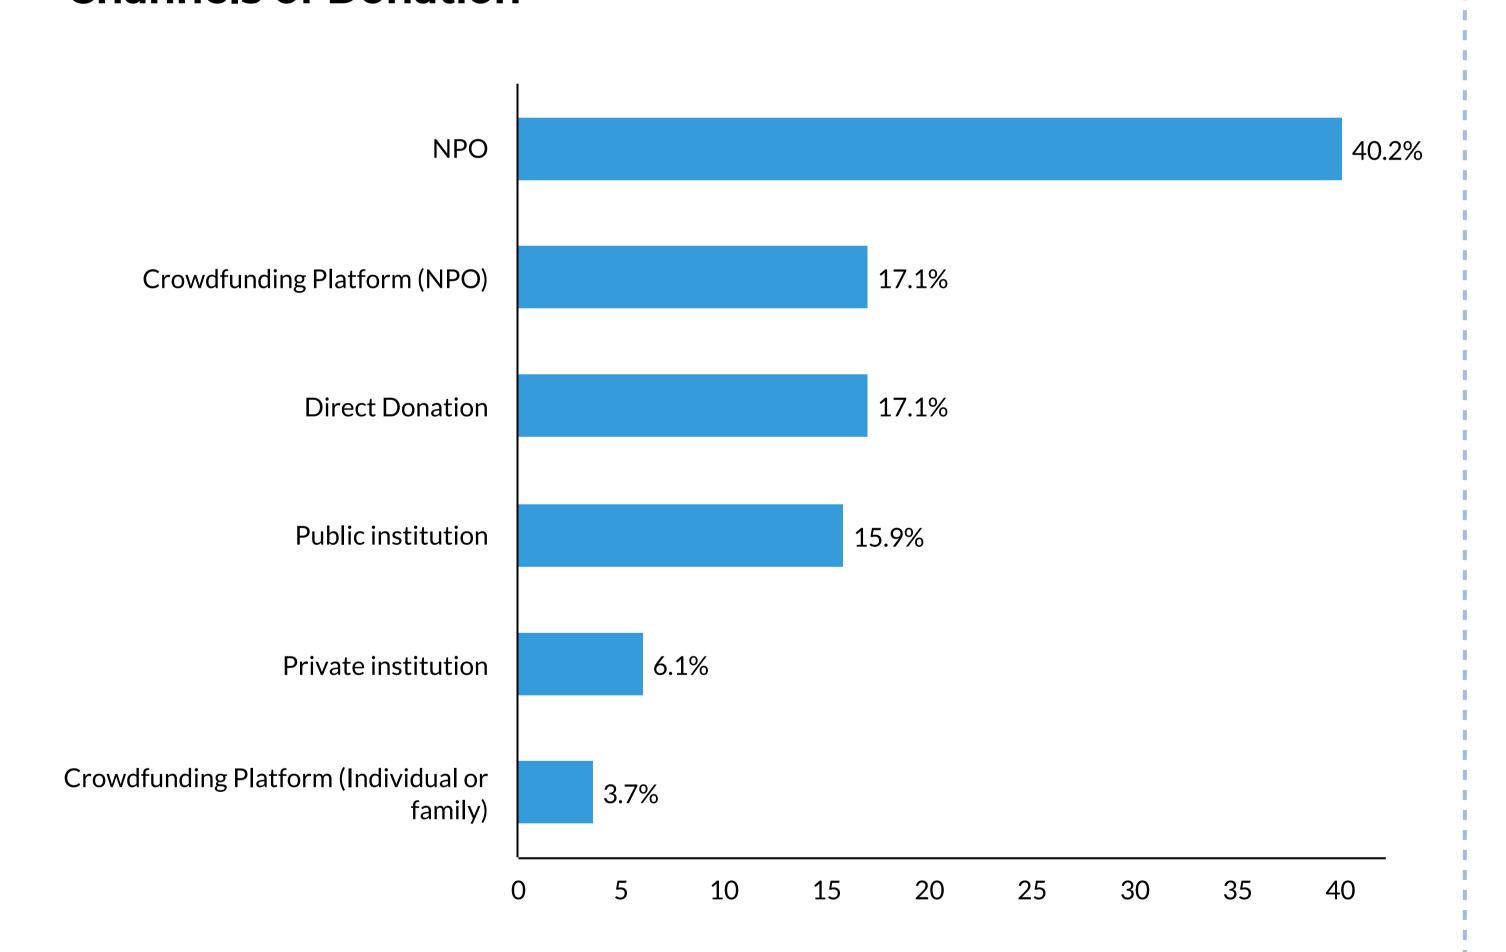

dfundin<br>Campaigns |
|----|--------------------|---|----------------------------------------------|
| •  | Facebook Social    |   |                                              |

4 Crowdfunding Campaigns

14,996
donors tracked through Crowdfunding Campaigns

## **Events**

4 Live Events

**Impact Platform** 

**Mega Campaigns** 

**Campaigns** 

# **Purpose of Donation**



NPO (26.67%)

SME (1.67%)



### Value by Donor





- Sesonal Giving (18.29%)
- **Healthcare (13.41%)**
- Preservation & Protection of the Environment (12.2%)
- Education (6.1%)
- Art and Culture (4.88%)
- Sport (4.88%)
- Poverty Relief (3.66%)
- Social Entrepreneurship (2.44%)
- Public Infrastructure (2.44%)
- Human Rights / Citizen Engagement (2.44%)
- Economic Development (1.22%)



### **Channels of Donation**



### **Final Beneficiaries**

- Ch&Y Without Parental Care (17.07%)
- People General Population (14.63%)
- Ch&Y General (13.41%)
- Ch&Y Health Issues (10.98%)
- Ch&Y Talented (8.54%)
- People From Religious / Faith Communities (8.54%)
- Ch&Y PWD (4.88%)
- Ch&Y Economic Need (4.88%)
- People Economic Need (2.44%)
- Adults Health Issues (2.44%)
- People From Specific Geography (2.44%)
- Adults Elderly (1.22%)
- Adults -PWD (1.22%)
- People Living in Other Countries (1.22%)
- Ch&Y From Minority Communities (1.22%)
- Ch&Y From Specific Geography (1.22%)
- W&Ch- Victims of Violence and Trafficking (1.22%)
- Women and Children with Infants (1.22%)
- Others (1.22%)



# by value of donations

#### #1 Group of Donors - 12,538,996 ALL

Fundraising campaign "Let's save Bashkim's life", in support o