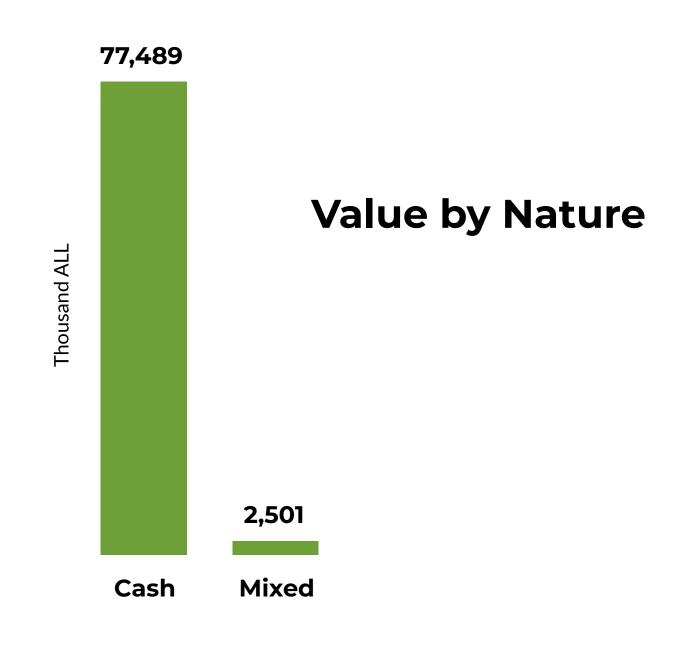

### Value by Donor

- Sesonal Giving (18.29%)
- **Healthcare (13.41%)**
- Preservation & Protection of the Environment (12.2%)
- Education (6.1%)
- Art and Culture (4.88%)
- Sport (4.88%)
- Poverty Relief (3.66%)
- Social Entrepreneurship (2.44%)
- Public Infrastructure (2.44%)
- Human Rights / Citizen Engagement (2.44%)
- Economic Development (1.22%)