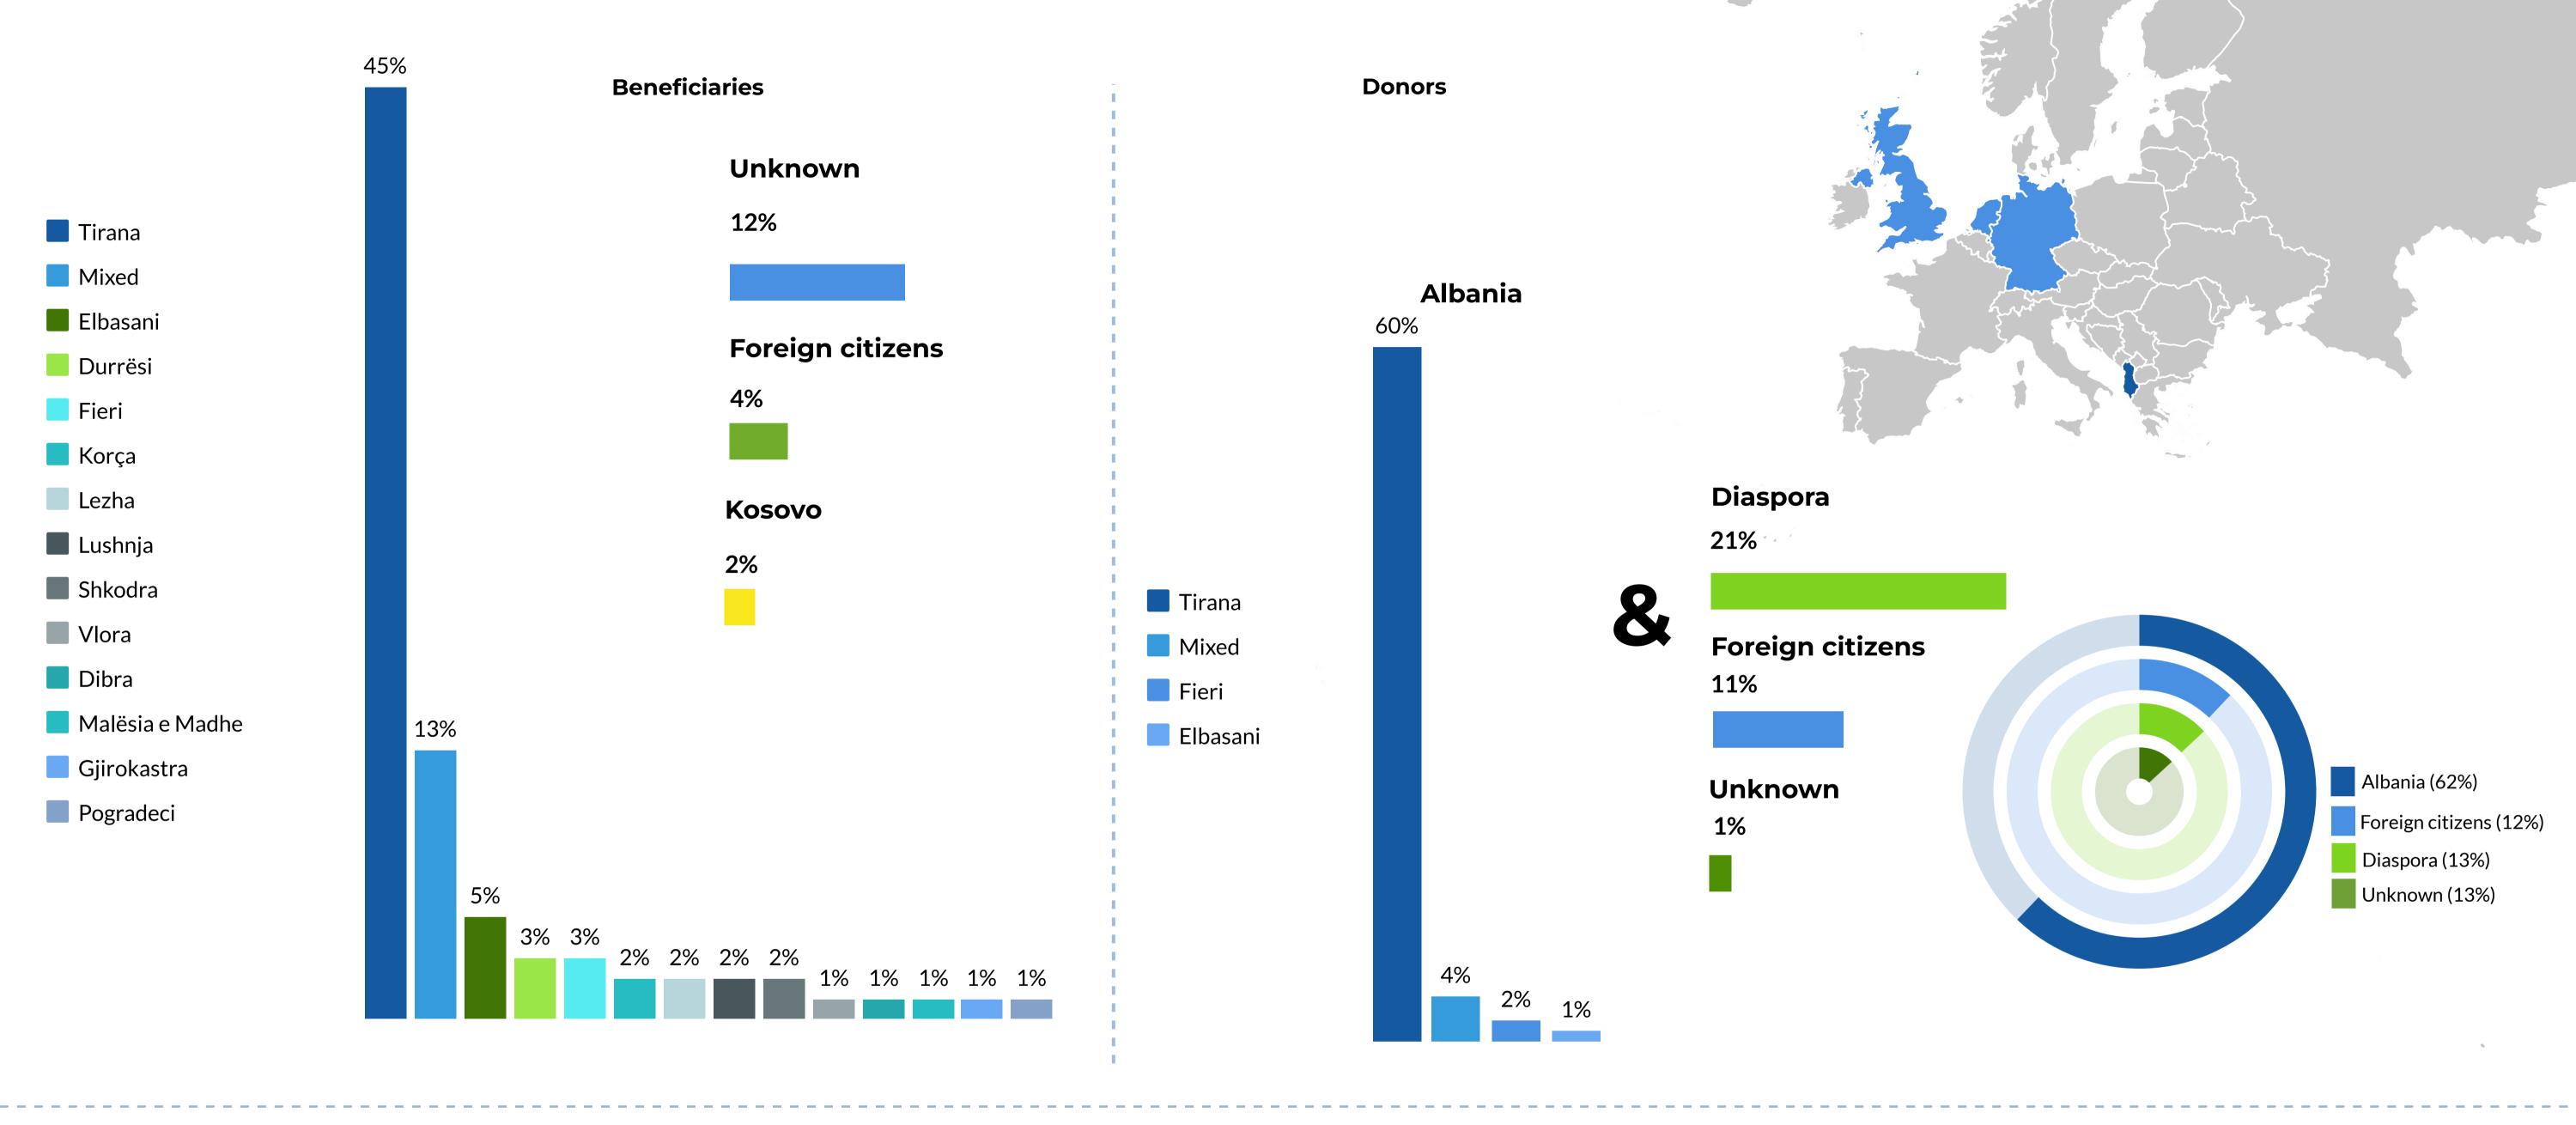

### Geographic Coverage of Donations

**Direct Donation -** Donation that is carried out directly from the donor to the recipient

**Fundraising campaign -** Fundraising that occurs during a certain period of time for a particular social cause