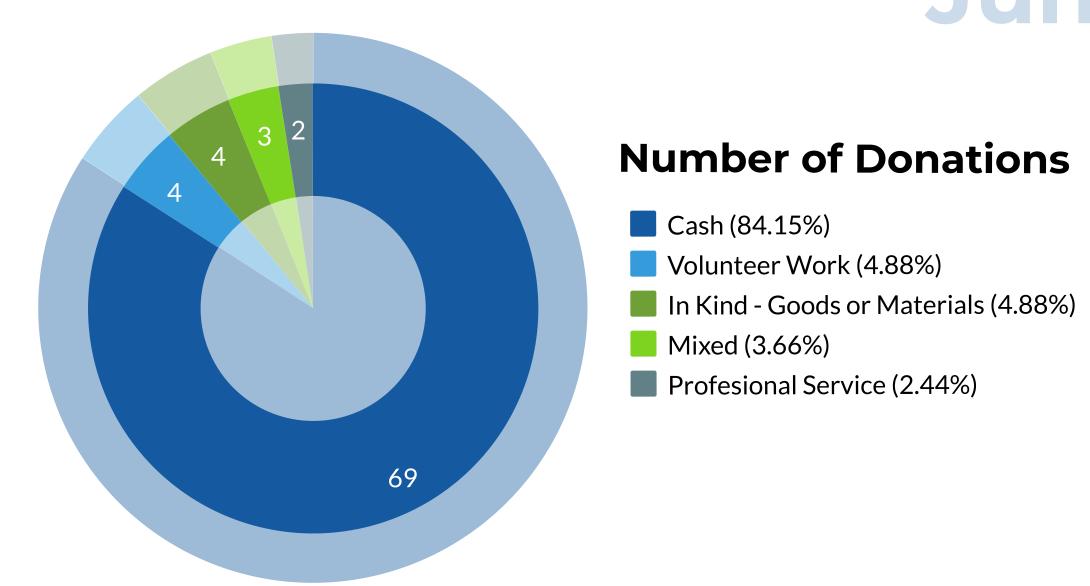

# Data on Philanthropic Activity

tracked through online and media platforms

June 2023







# **Fundraising Campaigns**

| 36 | Call for Donations | 9 | Social Media<br>and Crowdfundin<br>Campaigns |
|----|--------------------|---|----------------------------------------------|
| •  | Facebook Social    |   |                                              |

4 Crowdfunding Campaigns

14,996
donors tracked through Crowdfunding Campaigns

## **Events**

4 Live Events

**Impact Platform** 

**Mega Campaigns** 

**Campaigns** 

# **Purpose of Donation**



NPO (26.67%)

SME (1.67%)



### Value by Donor





- Sesonal Giving (18.29%)
- **Healthcare (13.41%)**
- Preservation & Protection of the Environment (12.2%)
- Education (6.1%)
- Art and Culture (4.88%)
- Sport (4.88%)
- Poverty Relief (3.66%)
- Social Entrepreneurship (2.44%)
- Public Infrastructure (2.44%)
- Human Rights / Ci