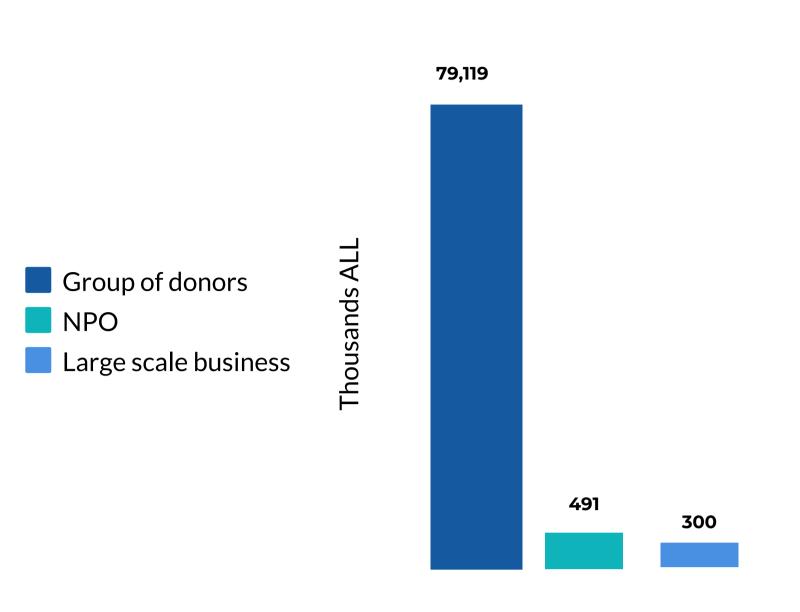

### Value by Donor

- Sesonal Giving (18.29%)
- **Healthcare (13.41%)**
- Preservation & Protection of the Environment (12.2%)
- Education (6.1%)
- Art and Culture (4.88%)
- Sport (4.88%)
- Poverty Relief (3.66%)
- Social Entrepreneurship (2.44%)
- Public Infrastructure (2.44%)
- Human Rights / Citizen Engagement (2.44%)
- Economic Development (1.22%)