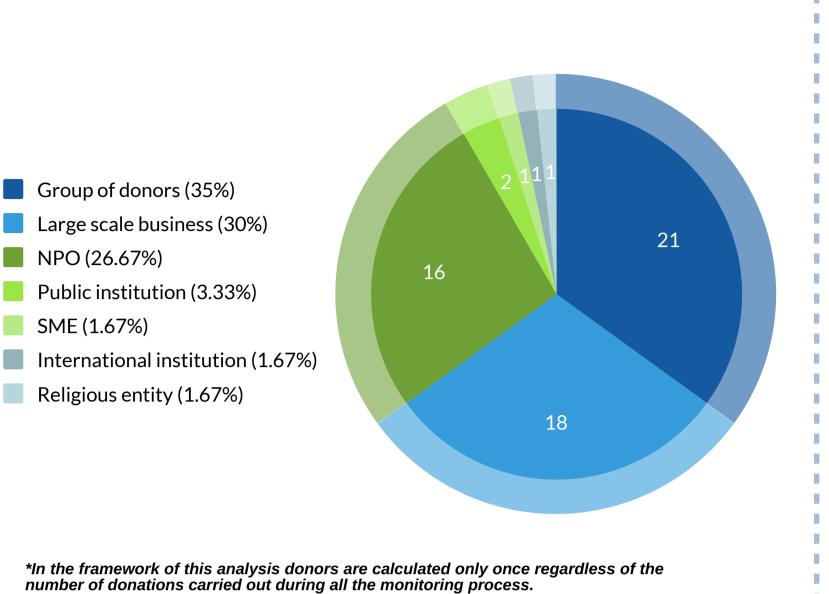

# Data on Philanthropic Activity

tracked through online and media platforms

June 2023







# **Fundraising Campaigns**

| 36 | Call for Donations | 9 | Social Media<br>and Crowdfundin<br>Campaigns |
|----|--------------------|---|----------------------------------------------|
| •  | Facebook Social    |   |                                              |

4 Crowdfunding Campaigns

14,996
donors tracked through Crowdfunding Campaigns

## **Events**

4 Live Events

**Impact Platform** 

**Mega Campaigns** 

**Campaigns** 

# **Purpose of Donation**



NPO (26.67%)

SME (1.67%)



### Value by Donor





- Sesonal Giving (18.29%)
- **Healthcare (13.41%)**
- Preservation & Protection of the Environment (12.2%)
- Education (6.1%)
- Art and Culture (4.88%)
- Sport (4.88%)
- Poverty Relief (3.66%)
- Social Entrepreneurship (2.44%)
- Public Infrastructure (2.44%)
- Human Rights / Citizen Engagement (2.44%)
- Economic Development (1.22%)



### **Channels of Donation**



### **Final Beneficiaries**

- Ch&Y Without Parental Care (17.07%)
- People General Population (14.63%)
- Ch&Y General (13.41%)
- Ch&Y Health Issues (10.98%)
- Ch&Y Talented (8.54%)
- People From Religious / Faith Communities (8.54%)
- Ch&Y PWD (4.88%)
- Ch&Y Economic Need (4.88%)
- People Economic Need (2.44%)
- Adults Health Issues (2.44%)
- People From Specific Geography (2.44%)
- Adults Elderly (1.