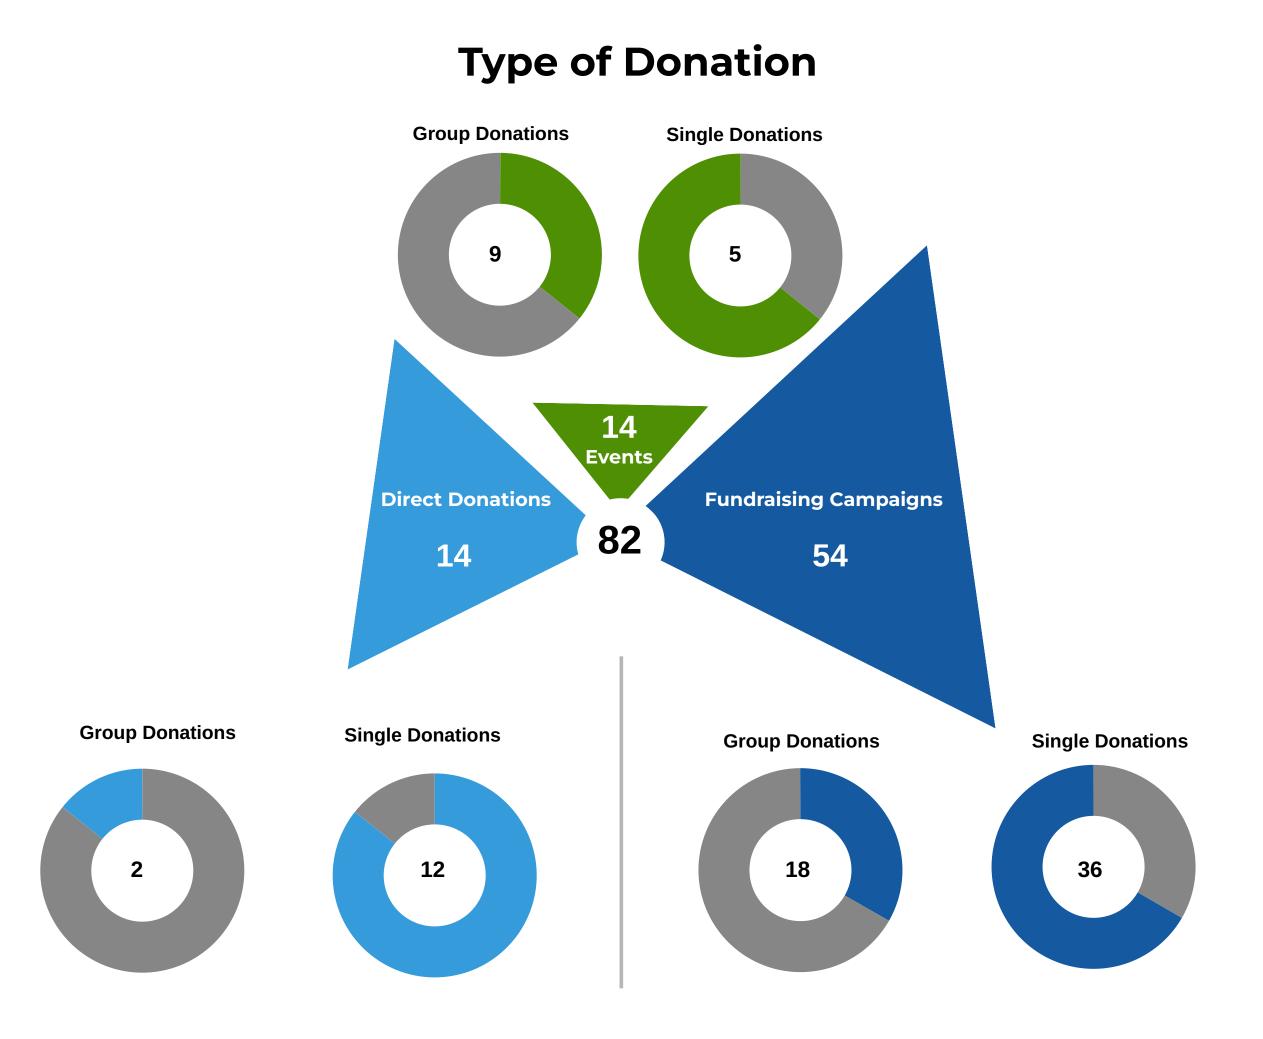

# **Fundraising Campaigns**

| 36 | Call for Donations | 9 | Social Media<br>and Crowdfundin<br>Campaigns |
|----|--------------------|---|----------------------------------------------|
| •  | Facebook Social    |   |                                              |

4 Crowdfunding Campaigns

14,996
donors tracked through Crowdfunding Campaigns

## **Events**

4 Live Events

**Impact Platform** 

**Mega Campaigns** 

**Campaigns** 

### Geographic Coverage of Donations

**Direct Donation -** Donation that is carried out directly from the donor to the recipient

**Fundraising campaign -** Fundraising that occurs during a certain period of time for a particular social cause