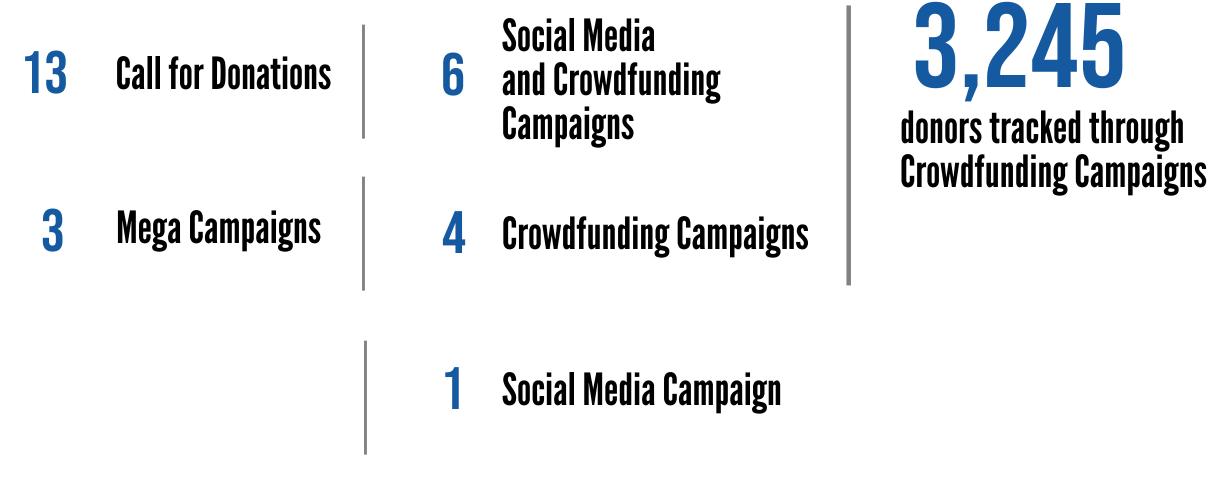

**Mega Campaign** - Campaigns promoted on many platforms simultaneously (crowdfunding, social media, visual media, etc.) **Poverty Relief** - Donations carried out with the aim to mitigate poverty for individuals or families living in economic difficulties or affected by previous natural disasters