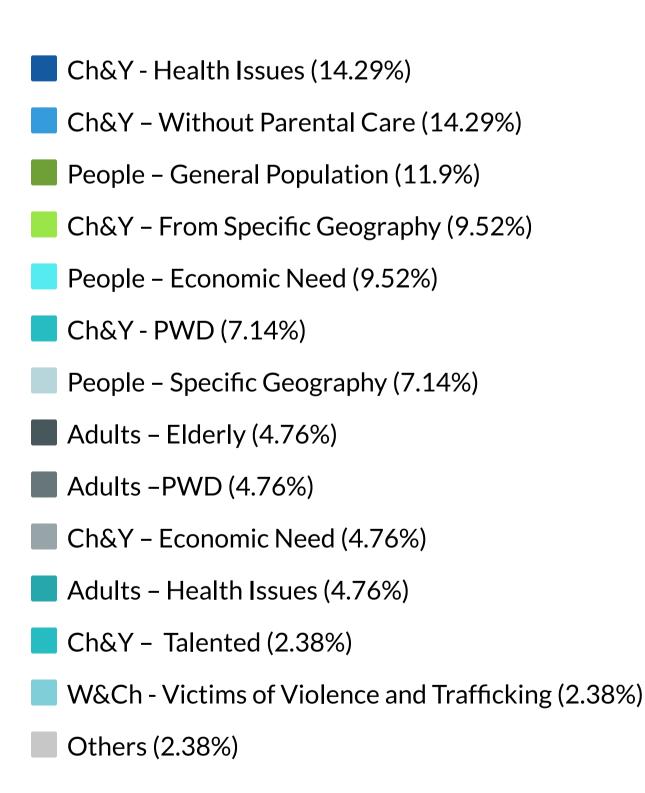

#### **Final Beneficiaries**

**Seasonal Giving -** Donations made during the holidays season

**General Public-** Groups of people or individuals who were assisted through economic or material aid in cases of recovery from natural disasters, or living difficulties

**PWD** – Persons with disabilities

**Group of Donors -** Large or small groups of individuals who donate

**Mixed** - Donations which are combined by more than one category/municipality

**Crowdfunding Platform (Individuals or families) -** donations that are channeled through online crowdfunding platforms created by individuals or families

**Crowdfunding Platform (NPO) -** donations channeled through online crowdfunding platforms created by NPOs

CH&Y - Children and Youth
W&Ch - Women and Children