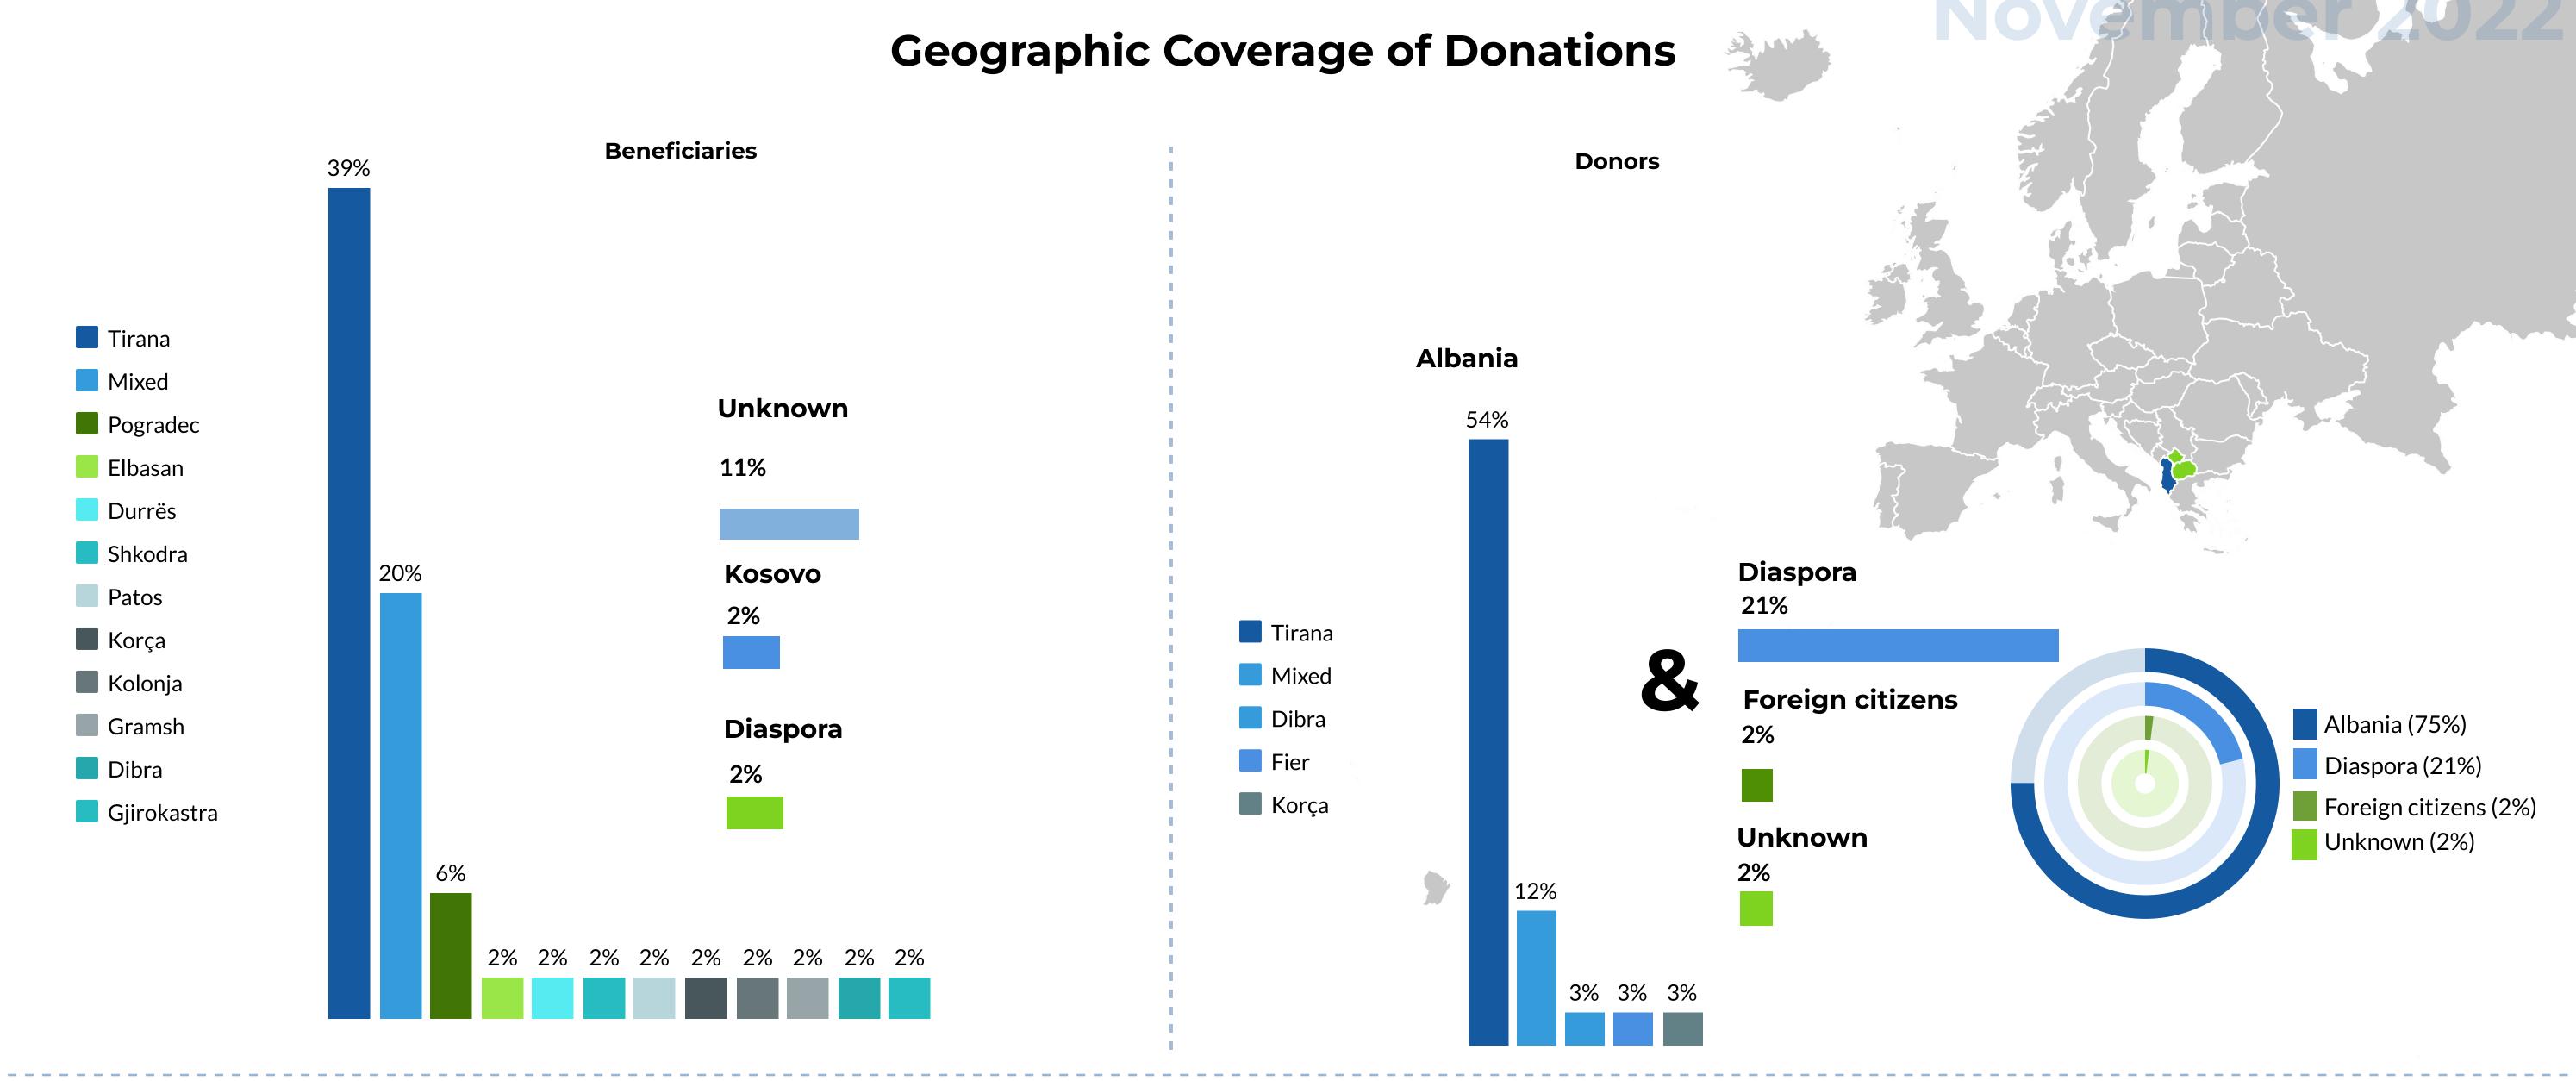

hrough online and media platforms

November 2022







### **Fundraising Campaigns**



#### **Events**

**B** Live Events

#### November 2022







#### **Final Beneficiaries**





## 3 MAIN DONORS by value of donations

#1 Group of Donors - 9,031,860 ALL

Fundraising campaign **"Donate to save Dilara's life"**, in support of little girl from Kumanovo, who is in danger for her life.

#2 Group of Donors - 3,123,472 ALL

Fundraising campaign "United for good things!", in support of Joel's, who is in danger for his life.

#3 Group of Donors - 1,439,589 ALL

Fundraising campaign "Let's help Melek from Kosovo for Cancer!", in support of the 2-year-old girl in economic need.

# 3 MAIN DONORS by number of donations

- **#1 Credins Foundation**
- **#2 Alsar Foundation**
- **#3 Elite School**



**Direct Donation -** Donation that is carried out directly from the donor to the recipient

**Fundraising campaign -** Fundraising that occurs during a certain period of time for a particular social cause

**Event -** is short-term fundraising effort organized to raise funds for a specific purpose

**Mega Campaign** - Campaigns promoted on many platforms simultaneously (crowdfunding, social media, visual media, etc.) **Poverty Relief** - Donations carried out with the aim to mitigate poverty for individuals or families living in economic difficulties or affected by previous natural disasters

**Seasonal Giving -** Donations made during the holidays season

**General Public-** Groups of people or individuals who were assisted through economic or material aid in cases of recovery from nat