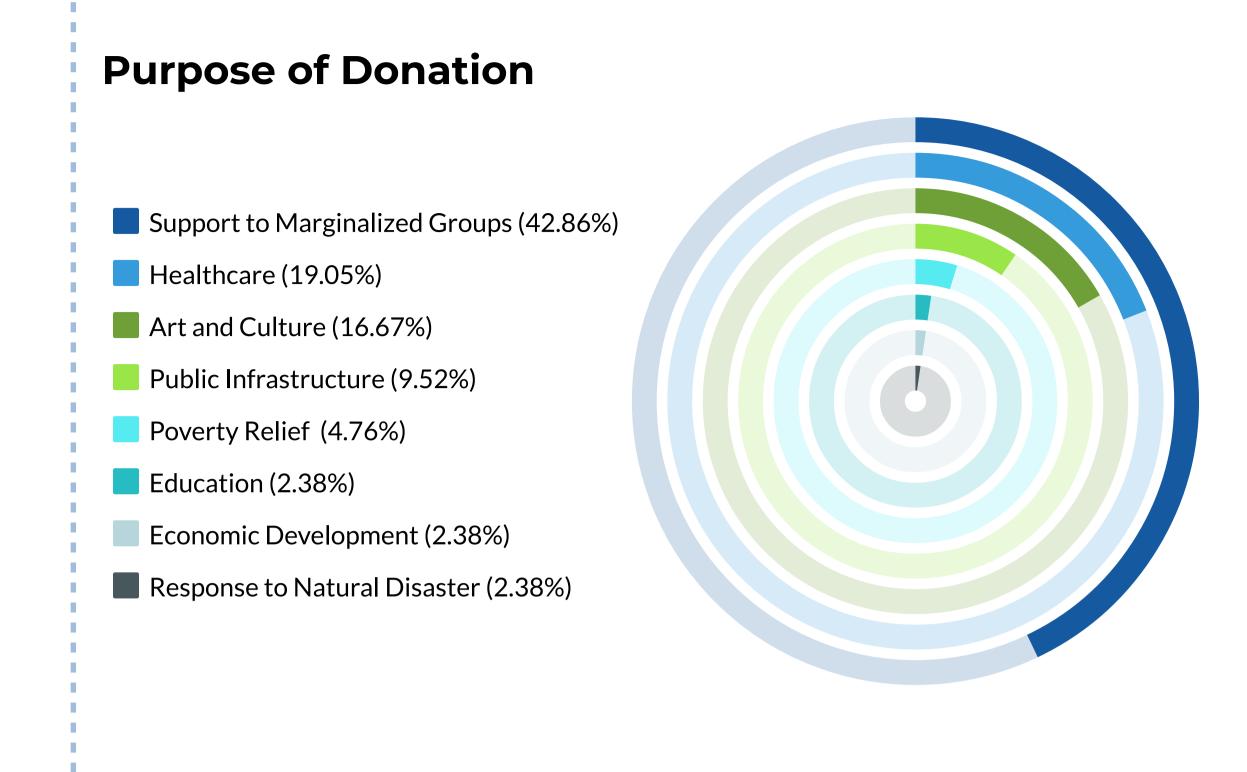

**Mega Campaign** - Campaigns promoted on many platforms simultaneously (crowdfunding, social media, visual media, etc.) **Poverty Relief** - Donations carried out with the aim to mitigate poverty for individuals or families living in economic difficulties or affected by previous natural disasters