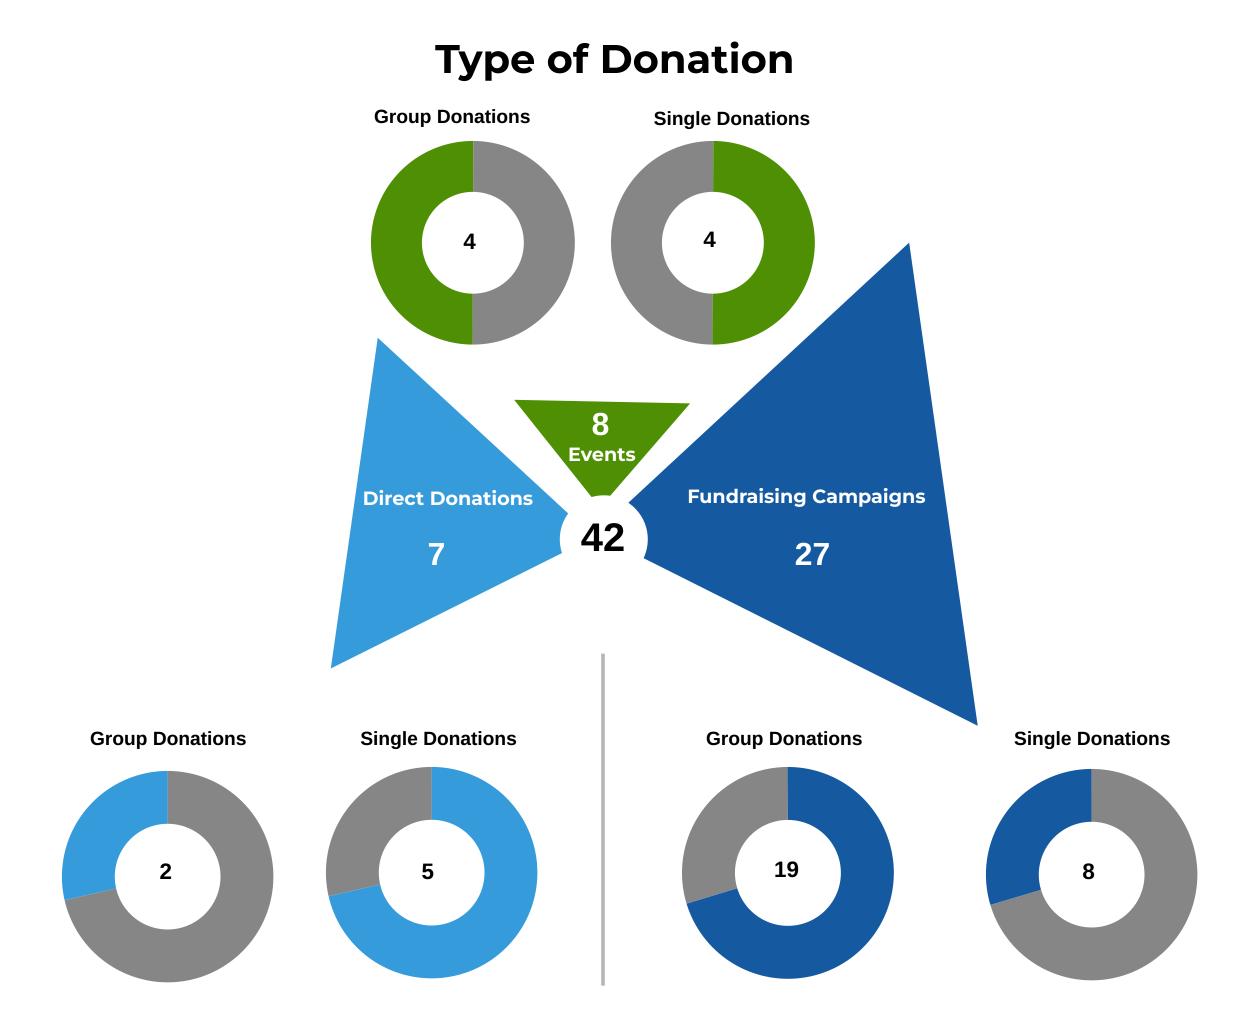

### **Fundraising Campaigns**

#### **Events**

**B** Live Events

# 3 MAIN DONORS by number of donations

- **#1 Credins Foundation**
- **#2 Alsar Foundation**
- **#3 Elite School**

**Direct Donation -** Donation that is carried out directly from the donor to the recipient

**Fundraising campaign -** Fundraising that occurs during a certain period of time for a particular social cause

**Event -** is short-term fundraising effort organized to raise funds for a specific purpose