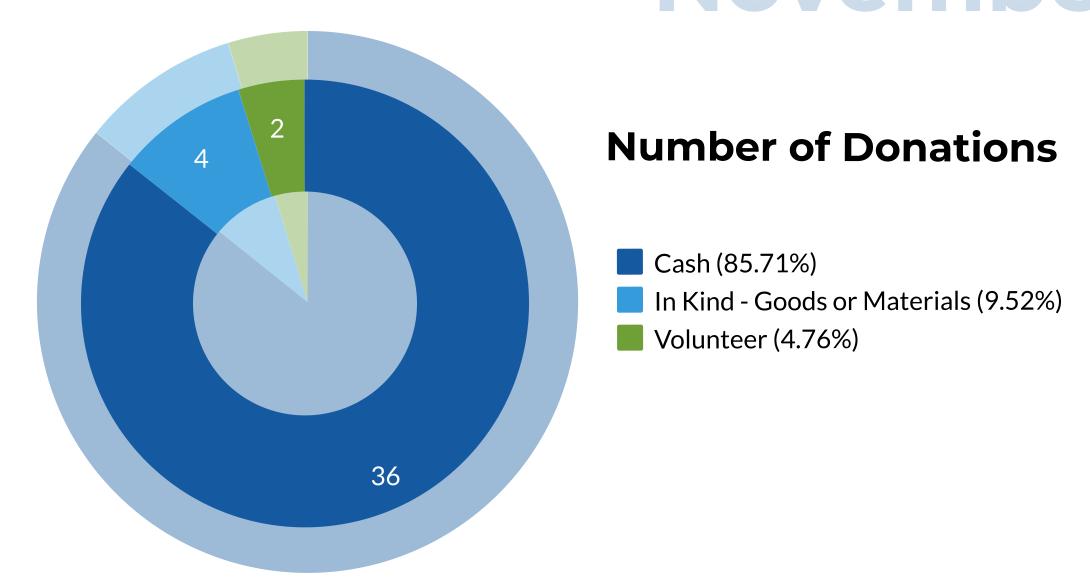

### Data on Philanthropic Activity

tracked through online and media platforms

November 2022







### **Fundraising Campaigns**



#### **Events**

**B** Live Events

#### November 2022







#### **Final Beneficiaries**





## 3 MAIN DONORS by value of donations

#1 Group of Donors - 9,031,860 ALL

Fundraising campaign **"Donate to save Dilara's life"**, in support of little girl from Kumanovo, who is in danger for her life.

#2 Group of Donors - 3,123,472 ALL

Fundraising campaign "United for good things!", in support of Joel's, who is in danger for his life.

#3 Group of Donors - 1,439,589 ALL

Fundraising campaign "Let's help Melek from Kosovo for Cancer!", in support of the 2-year-old girl in economic need.

# 3 MAIN DONORS by number of donations

- **#1 Credins Foundation**
- **#2 Alsar Foundation**
- **#3 Elite School**



**Direct Donation -** Donation that is carried out