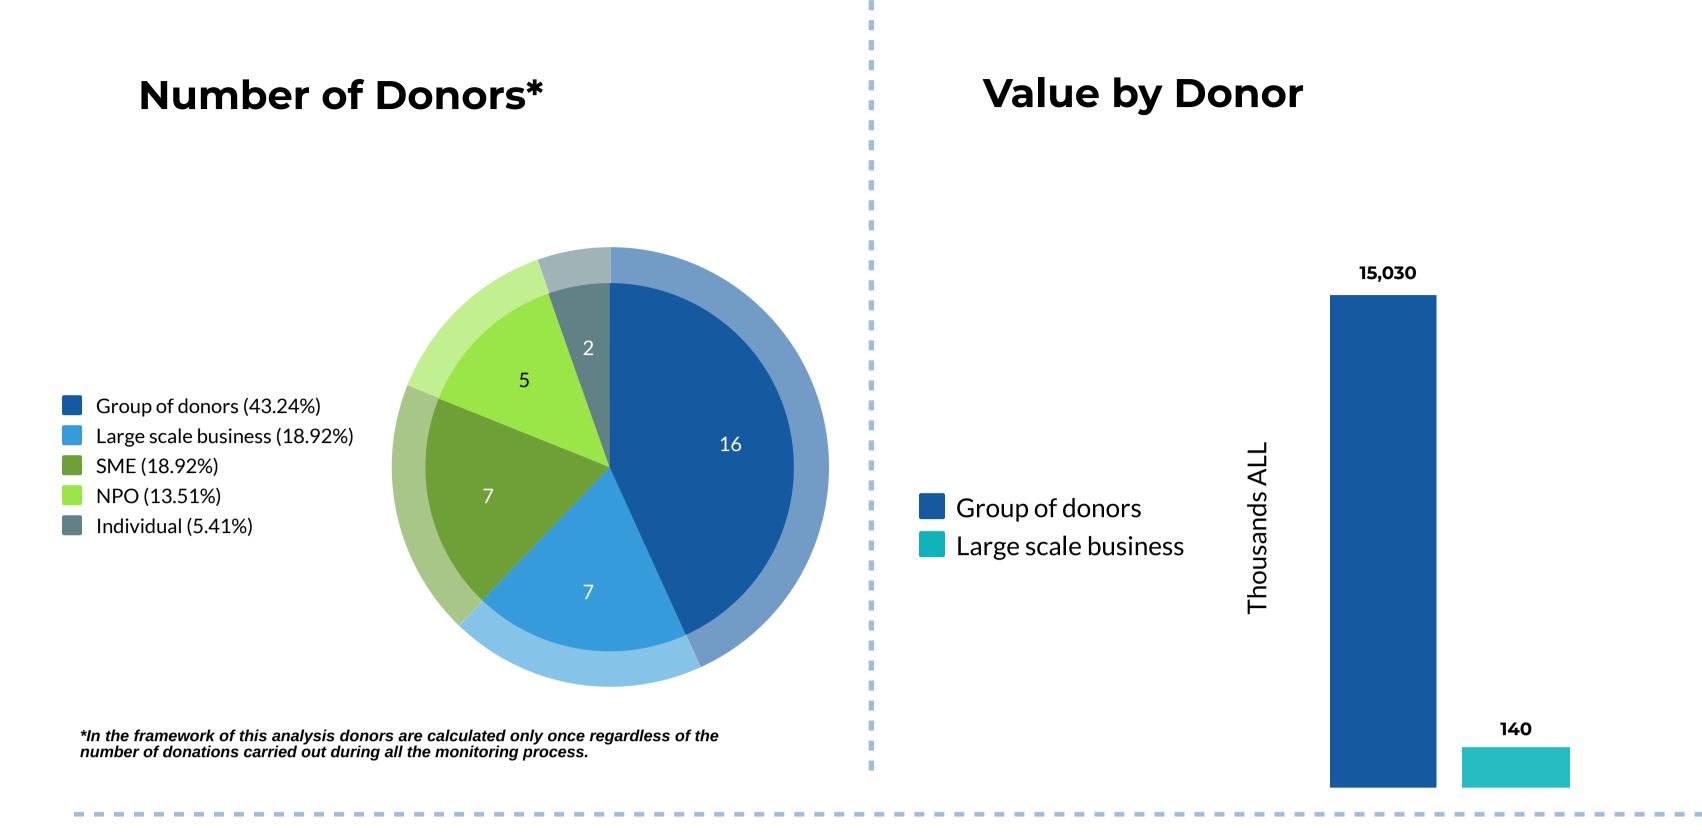

## 3 MAIN DONORS by value of donations

#1 Group of Donors - 9,031,860 ALL

Fundraising campaign **"Donate to save Dilara's life"**, in support of little girl from Kumanovo, who is in danger for her life.

#2 Group of Donors - 3,123,472 ALL

Fundraising campaign "United for good things!", in support of Joel's, who is in danger for his life.

#3 Group of Donors - 1,439,589 ALL

Fundraising campaign "Let's help Melek from Kosovo for Cancer!", in support of the 2-year-old girl in economic need.

# 3 MAIN DONORS by number of donations

- **#1 Credins Foundation**
- **#2 Alsar Foundation**
- **#3 Elite School**

**Direct Donation -** Donation that is carried out directly from the donor to the recipient