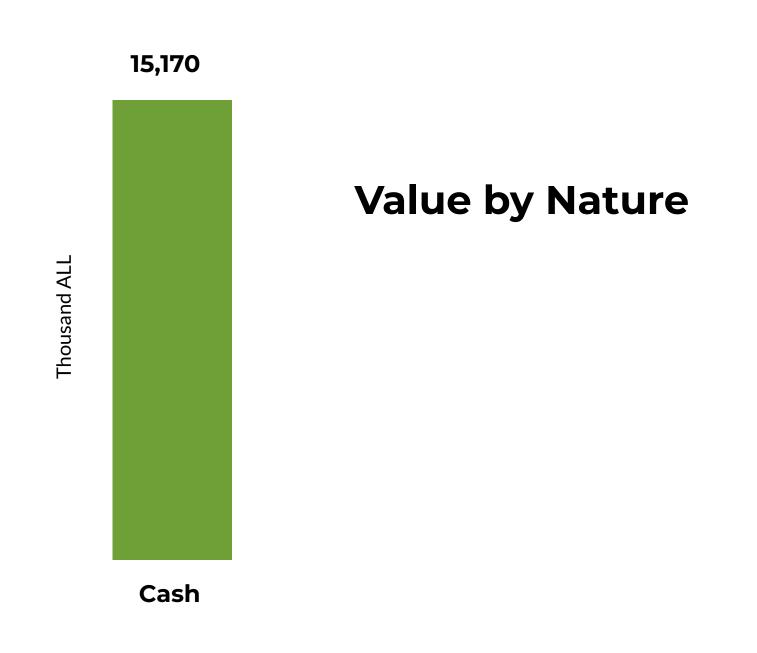

## 3 MAIN DONORS by value of donations

#1 Group of Donors - 9,031,860 ALL

Fundraising campaign **"Donate to save Dilara's life"**, in support of little girl from Kumanovo, who is in danger for her life.

#2 Group of Donors - 3,123,472 ALL

Fundraising campaign "United for good things!", in support of Joel's, who is in danger for his life.

#3 Group of Donors - 1,439,589 ALL

Fundraising campaign "Let's help Melek from Kosovo for Cancer!", in support of the 2-year-old girl in economic need.