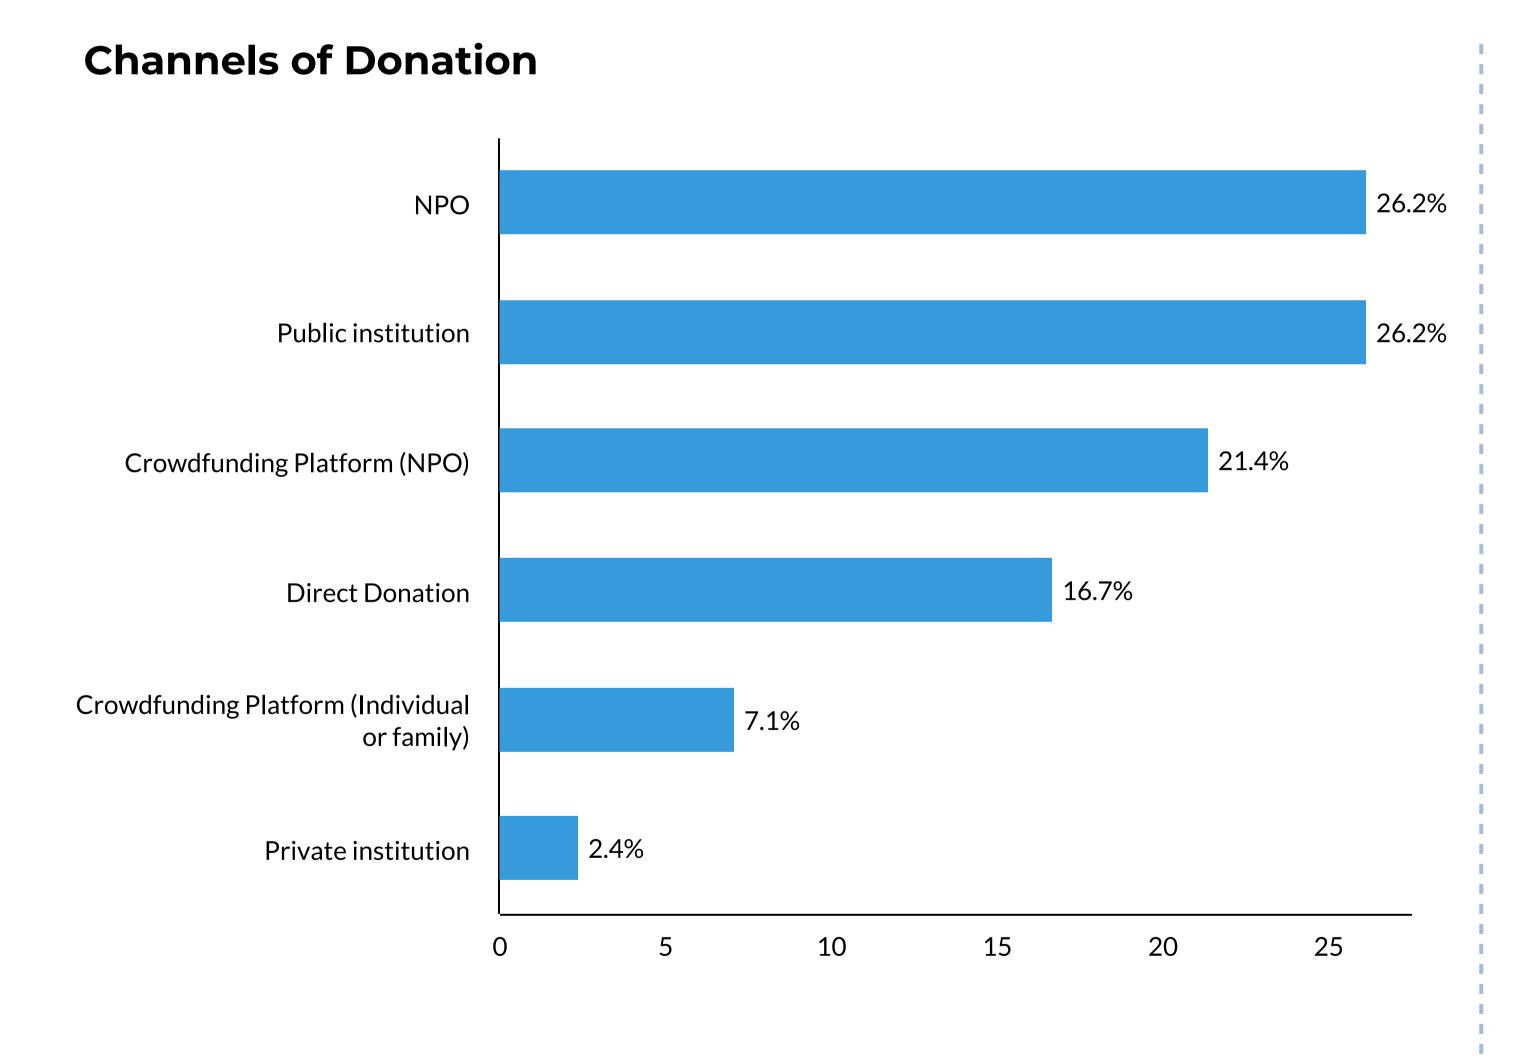

# 3 MAIN DONORS by number of donations

- **#1 Credins Foundation**
- **#2 Alsar Foundation**
- **#3 Elite School**

**Direct Donation -** Donation that is carried out directly from the donor to the recipient

**Fundraising campaign -** Fundraising that occurs during a certain period of time for a particular social cause

**Event -** is short-term fundraising effort organized to raise funds for a specific purpose

**Mega Campaign** - Campaigns promoted on many platforms simultaneously (crowdfunding, social media, visual media, etc.) **Poverty Relief** - Donations carried out with the aim to mitigate poverty for individuals or families living in economic difficulties or affected by previous natural disasters

**PWD** – Persons with disabilities

**Group of Donors -** Large or small groups of individuals who donate

**Mixed** - Donations which are combined by more than one category/municipality

**Crowdfunding Platform (Individuals or families) -** donations that are channeled through online crowdfunding platforms created by individuals or families

**Crowdfunding Platform (NPO) -** donations channeled through online crowdfunding platforms created by NPOs

CH&Y - Children and Youth
W&Ch - Women and Children